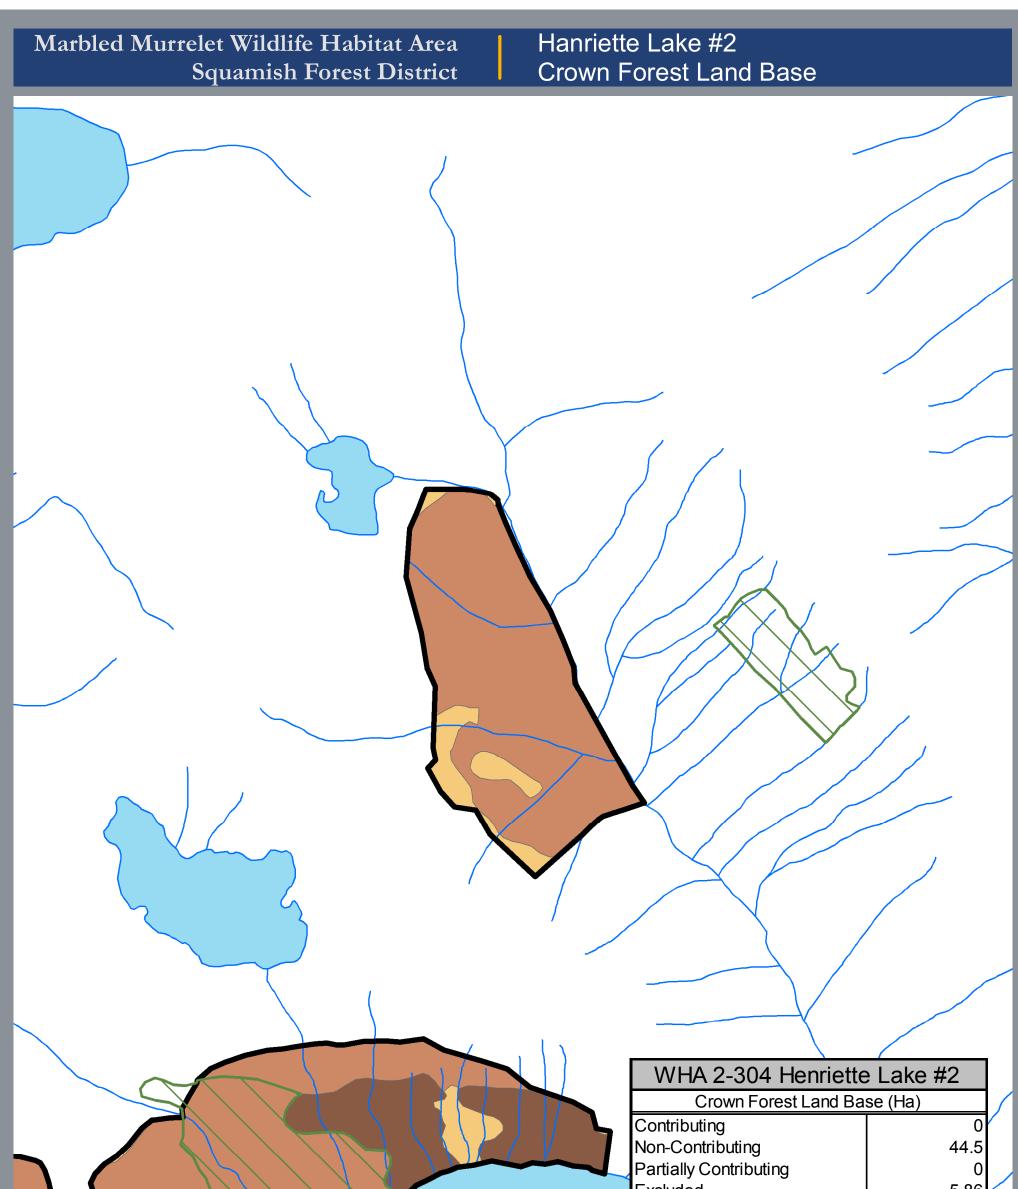

|                                     |                        | Excluded<br>Parks                                                                                                                                                                                                                                                            |                                                                                                                        | 5.86<br>0                |  |
|-------------------------------------|------------------------|------------------------------------------------------------------------------------------------------------------------------------------------------------------------------------------------------------------------------------------------------------------------------|------------------------------------------------------------------------------------------------------------------------|--------------------------|--|
|                                     |                        | Total Area (                                                                                                                                                                                                                                                                 | (excluding parks)                                                                                                      | 50.36                    |  |
|                                     |                        |                                                                                                                                                                                                                                                                              |                                                                                                                        |                          |  |
| Contraction of the                  | Murrelet WHA           | Road - Paved lanes                                                                                                                                                                                                                                                           | Filepath: P:\sry\projlib\wlap\mamu\squan<br>mamu_wha2304_henriette2_3apr08.mxd<br>Date: 3-apr-2008                     |                          |  |
| eamisin Forest District<br>WHISTLER | Crown Forest Land Base | Road - Loose                                                                                                                                                                                                                                                                 | Author: Coast Region (Lower Mainland Service Centre)<br>Projection/Datum: Albers Equal Area, NAD 83                    |                          |  |
|                                     | Contributing           | OGMA                                                                                                                                                                                                                                                                         | Sources:<br>Overview Imagery - s5I5_bc_2004_2006_bcalb_15m_panb321_enh<br>Inset Imagery - fraser_valley_c200mm_Catalog |                          |  |
|                                     | Non Contributing       |                                                                                                                                                                                                                                                                              |                                                                                                                        |                          |  |
|                                     | Partially Contributing | Partially Contributing Create                                                                                                                                                                                                                                                |                                                                                                                        |                          |  |
|                                     | Excluded               | Excluded                                                                                                                                                                                                                                                                     |                                                                                                                        | Draft - Confidential     |  |
|                                     | Park Overlap           | Park Overlap                                                                                                                                                                                                                                                                 |                                                                                                                        | For Government Use Only  |  |
|                                     |                        | The Integrated Land Management Bureau (ILMB) accepts no<br>responsibility for the accuracy of the data shown on this map.<br>All data is subject to change and cannot be used for legal<br>descriptions. The most current digital files may or may not be<br>stored at ILMB. |                                                                                                                        |                          |  |
| SQUAMISH                            |                        | 1:12,000<br>Meters<br>200 400                                                                                                                                                                                                                                                |                                                                                                                        | ted Land<br>ement Bureau |  |