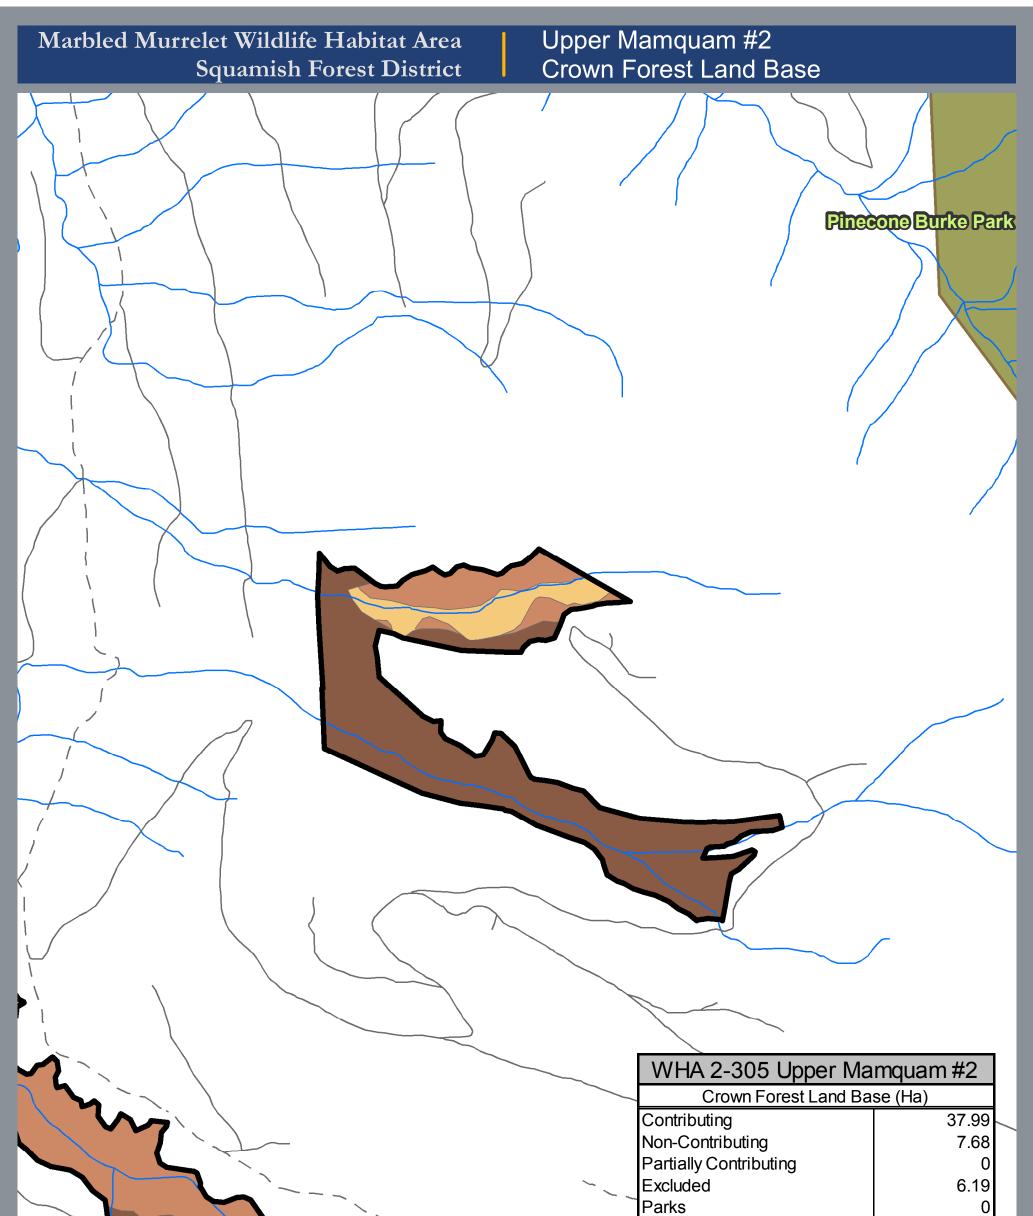

|                                       | Parks                               |                                                                                                                                                                                                                                                                     |
|---------------------------------------|-------------------------------------|---------------------------------------------------------------------------------------------------------------------------------------------------------------------------------------------------------------------------------------------------------------------|
|                                       | Total Ar                            | ea (excluding parks)                                                                                                                                                                                                                                                |
|                                       |                                     | /                                                                                                                                                                                                                                                                   |
| 5mm The start                         | Murrelet WHA — Road - Paved la      | Filepath: P:\sry\projlib\wlap\mamu\squamish_mamu\mxd\<br>mamu_wha2305_mamquam2_3apr08.mxd<br>Date: 3-apr-2008                                                                                                                                                       |
| And my fill                           | Crown Forest Land Base Road - Loose | Author: Coast Region (Lower Mainland Service Centre)<br>Projection/Datum: Albers Equal Area, NAD 83                                                                                                                                                                 |
| and the second                        | Contributing Provincial Parks       | Sources:<br>Overview Imagery - s5l5_bc_2004_2006_bcalb_15m_pant<br>Inset Imagery - fraser_valley_c200mm_Catalog                                                                                                                                                     |
|                                       | Non Contributing                    |                                                                                                                                                                                                                                                                     |
| Stjuamish Forest District<br>WHISTLER | Partially Contributing              | Created by: Andrew Yao                                                                                                                                                                                                                                              |
|                                       | Excluded                            | Draft - Confidential                                                                                                                                                                                                                                                |
|                                       | Park Overlap                        | For Government Use Only                                                                                                                                                                                                                                             |
| SQUAMISH                              | 1:12.000                            | The Integrated Land Management Bureau (ILMB) accepts<br>responsibility for the accuracy of the data shown on this m<br>All data is subject to change and cannot be used for legal<br>descriptions. The most current digital files may or may not<br>stored at ILMB. |
|                                       | 100 200 400                         | s BRITISH<br>COLUMBIA<br>Mining of Argicular<br>Mining of Argicular                                                                                                                                                                                                 |
|                                       |                                     |                                                                                                                                                                                                                                                                     |