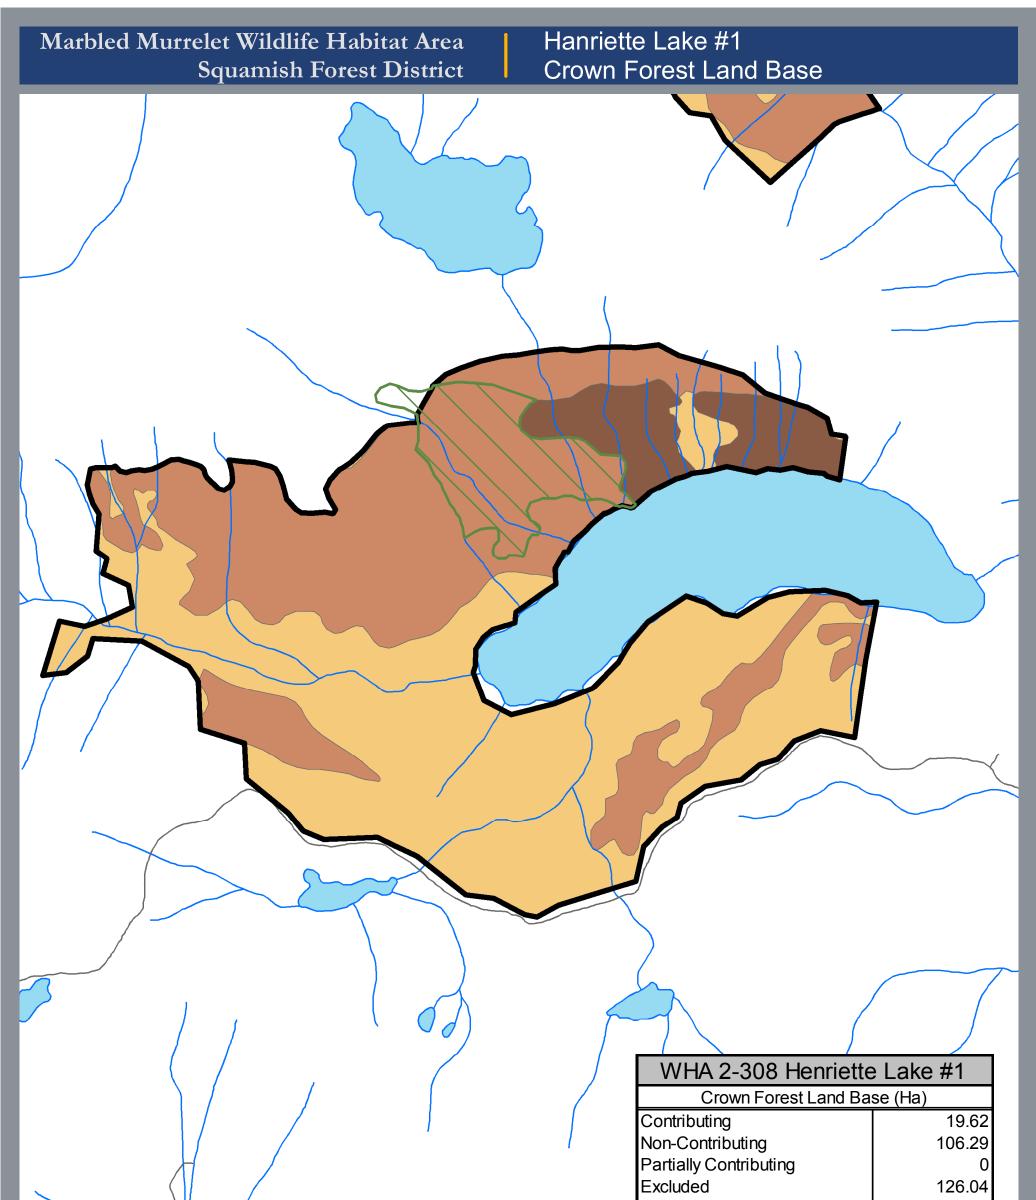

| Parks                        | 0      |
|------------------------------|--------|
| Total Area (excluding parks) | 251.95 |

- Road Paved lanes
- Road Loose \_

1:12,000

200

**Provincial Parks** 

Filepath: P:\sry\projiib\wlap\mamu\squamish\_mamu\mxd\ mamu\_wha2308\_henriette1\_3apr08.mxd Date: 3-apr-2008 Author: Coast Region (Lower Mainland Service Centre) Projection/Datum: Albers Equal Area, NAD 83