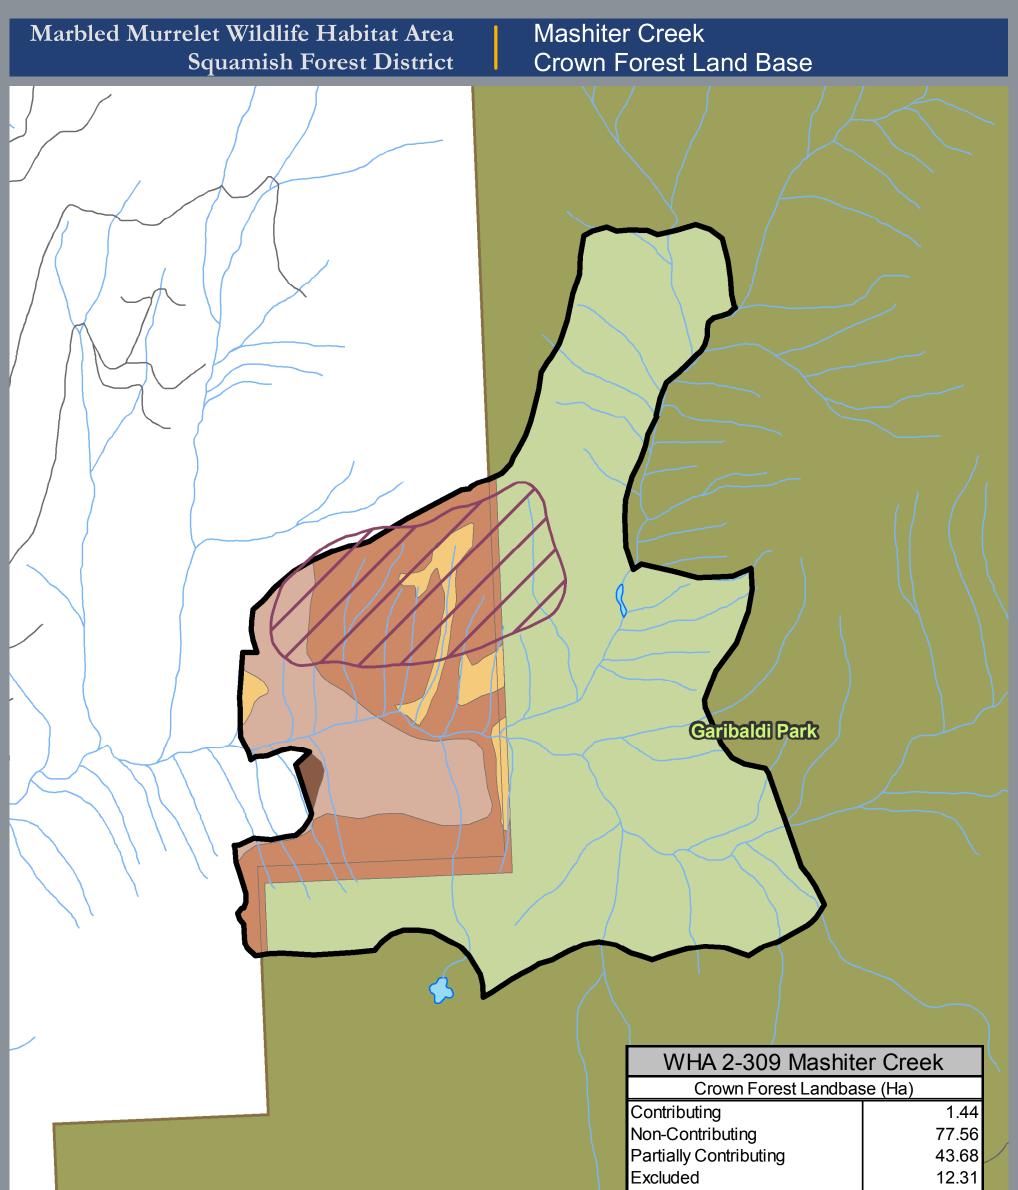

| Parks      |                   | 25 |
|------------|-------------------|----|
| Total Area | (excluding parks) |    |

Filepath: P:\sry\projilb\wlap\mamu\squamish\_mamu\mxd\ mamu\_wha2309\_mashiter\_3apr08.mxd Date: 3-apr-2008 Author: Coast Region (Lower Mainland Service Centre) Projection/Datum: Albers Equal Area, NAD 83