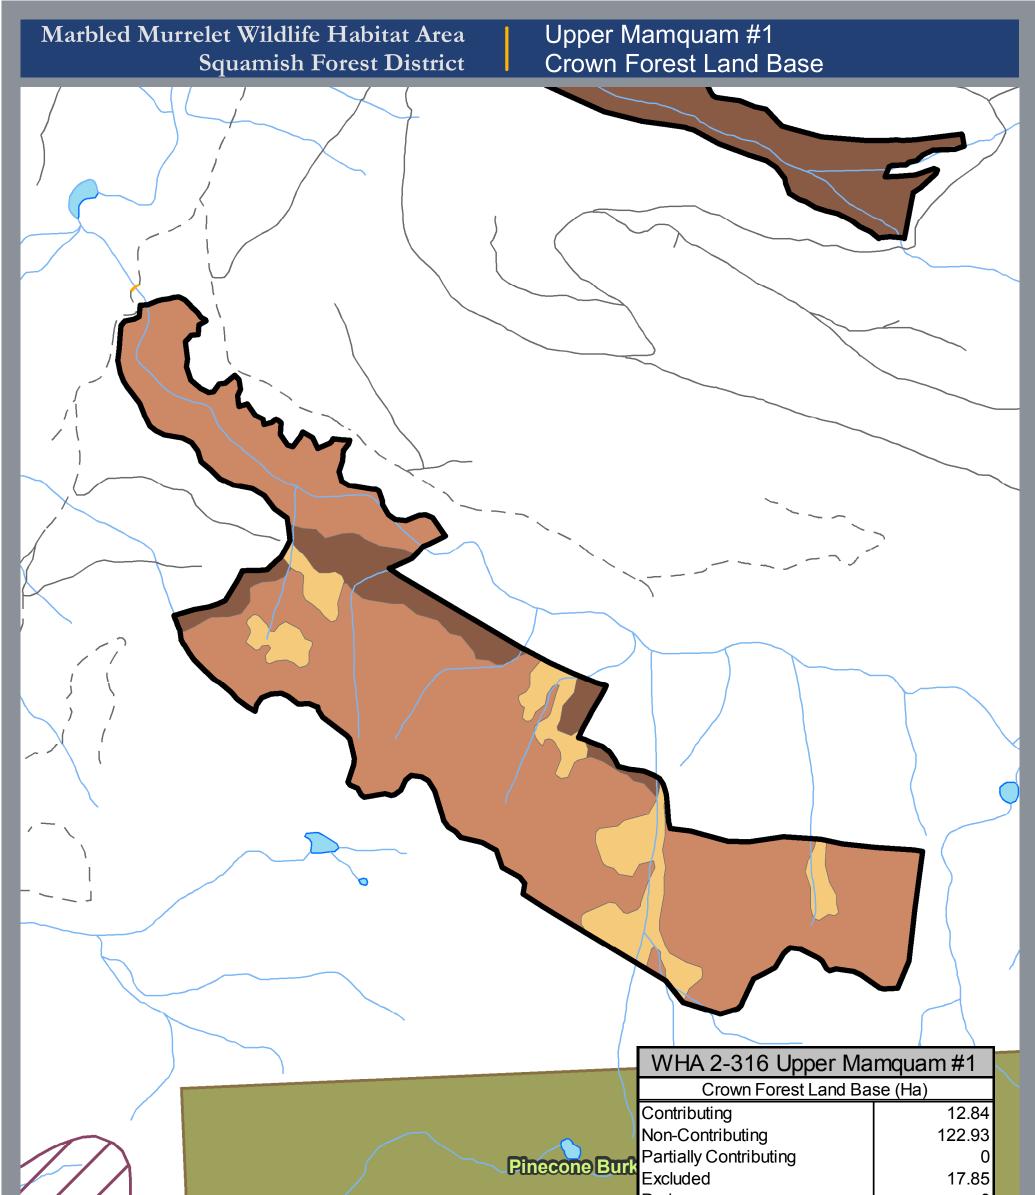

## Murrelet WHA Ungulate Winter Range **Crown Forest Land Base Provincial Parks** Sources: Contributing Road - Paved lanes Non Contributing - - Road - Loose Partially Contributing Excluded Park Overlap 1:12,000 Meters 400 0 100 200

Parks 0 Total Area (excluding parks) 153.61

Filepath: P:\sry\projiib\wlap\mamu\squamish\_mamu\mxd\ mamu\_wha2316\_mamquam1\_3apr08.mxd Date: 3-apr-2008 Author: Coast Region (Lower Mainland Service Centre) Projection/Datum: Albers Equal Area, NAD 83