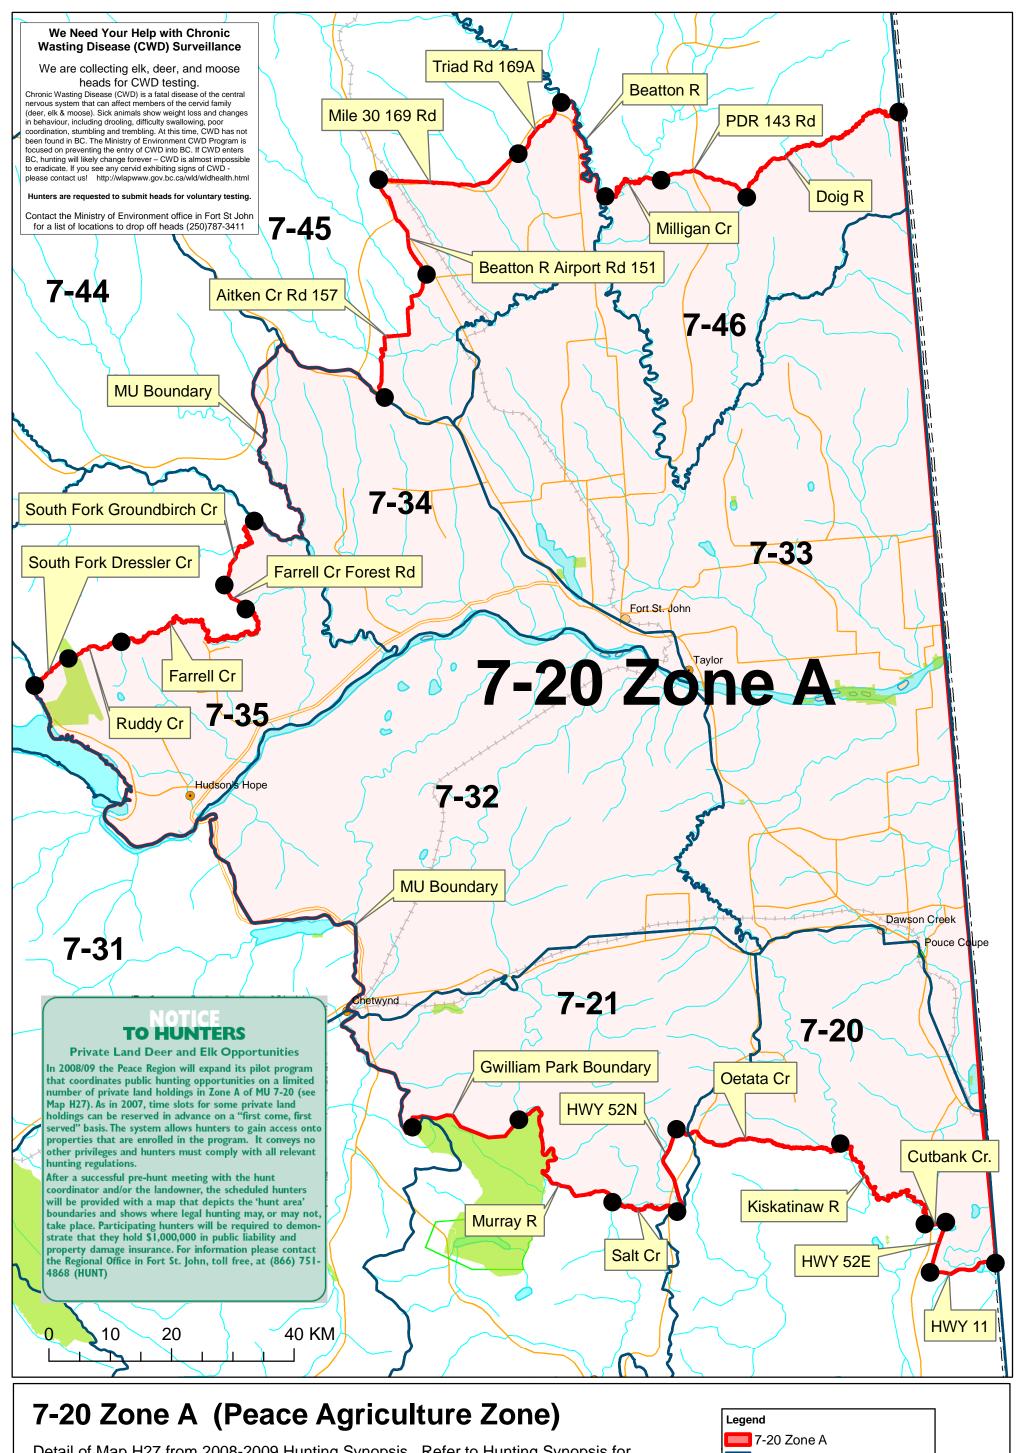

Detail of Map H27 from 2008-2009 Hunting Synopsis. Refer to Hunting Synopsis for regulations associated with this zone. 7-20 Zone A includes all of MUs 7-32, 7-33, 7-34 and portions of MUs 7-20, 7-21, 7-35, 7-45 and 7-46.

This map and descriptions of boundaries are intended for general information purposes only. Where there is a discrepency between this map and the Regulations, the Regulations are the final authority. Regulations are subject to change and it is the responsibility of an individual to be informed of the current regulations.

Legend
7-20 Zone A
Management Unit Boundaries
Parks and Protected Areas

Map created July 2008