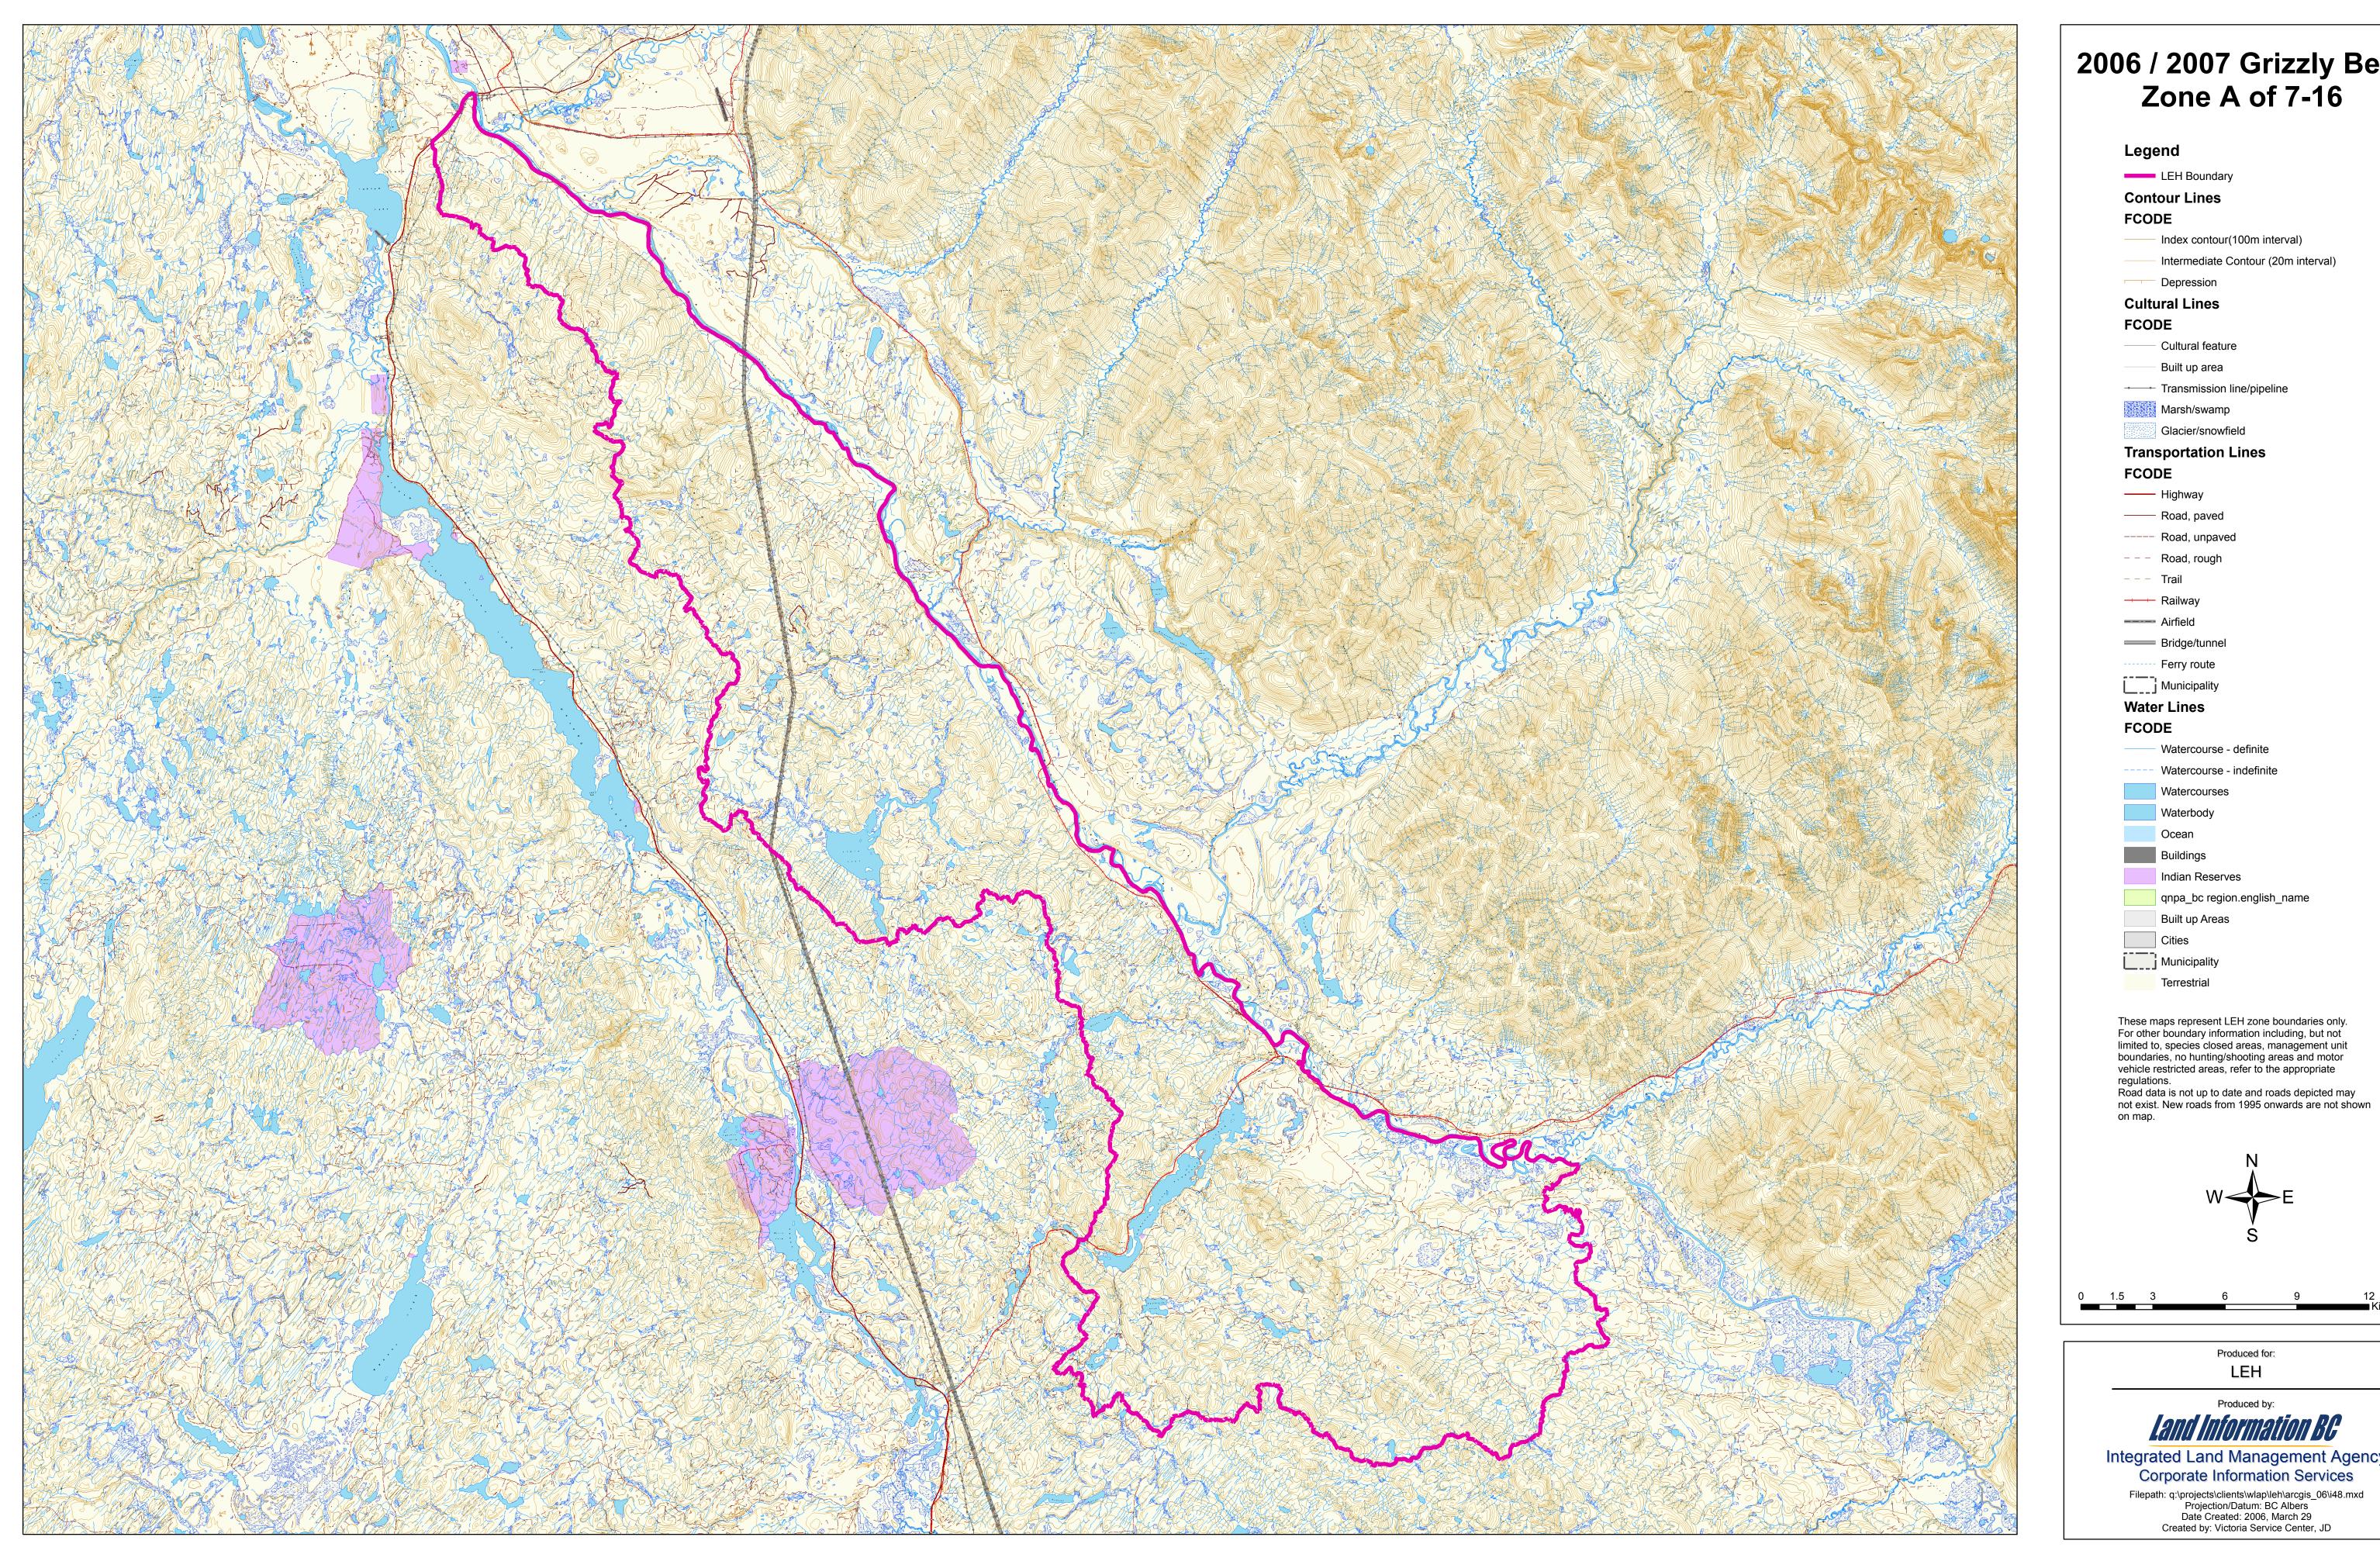

## 2006 / 2007 Grizzly Bear **Zone A of 7-16** — Index contour(100m interval) ——— Intermediate Contour (20m interval)

qnpa\_bc region.english\_name

These maps represent LEH zone boundaries only. For other boundary information including, but not limited to, species closed areas, management unit boundaries, no hunting/shooting areas and motor vehicle restricted areas, refer to the appropriate

LEH

Produced by:

Integrated Land Management Agency Corporate Information Services

Filepath: q:\projects\clients\wlap\leh\arcgis\_06\i48.mxd
Projection/Datum: BC Albers
Date Created: 2006, March 29
Created by: Victoria Service Center, JD