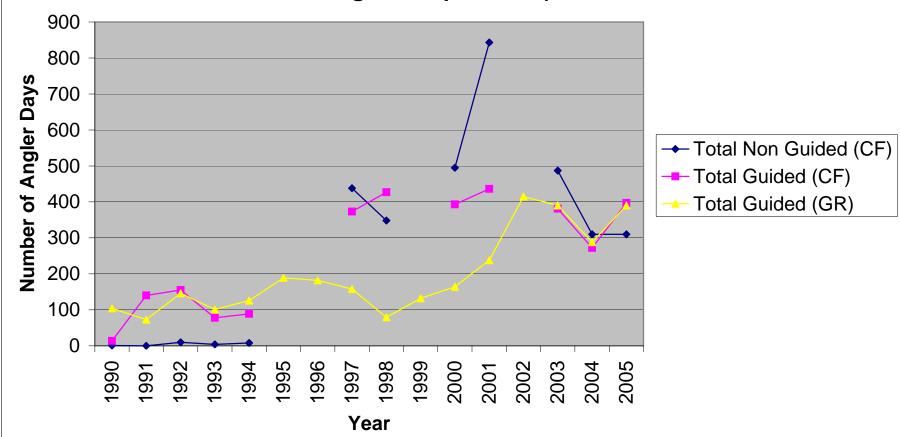

## Total Non-Guided versus Guided Non-Resident Angler Days for the Kispiox River during the Classified Waters Period (Sept-Oct) from 1990 to 2005 (according to counterfoil and guide report data)

Note - Counterfoil data not available for 1993 and 1995-6. CF refers to counterfoil data, GR refers to guide report data and non-resident refers to all anglers from outside of B.C.

Note - Counterfoil data not available for 1995-6. CF refers to counterfoil data, GR refers to guide report data and non-resident refers to all anglers from outside of B.C.