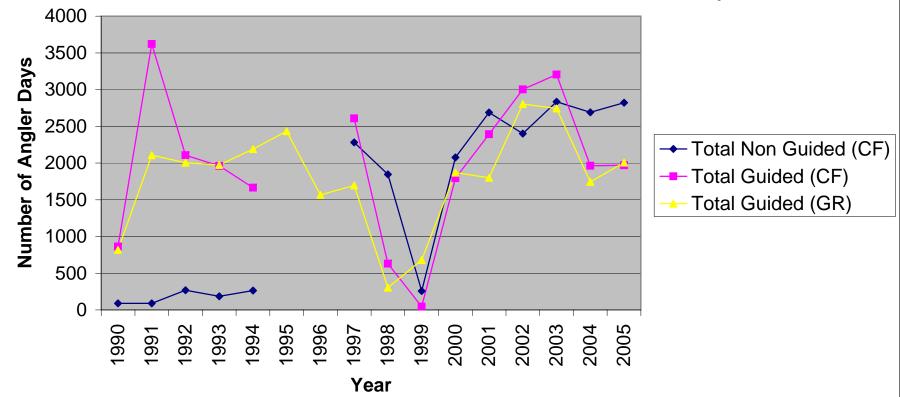

## Total Non-Guided versus Guided Non-Resident Angler Days for the Kispiox River during the Classified Waters Period (Sept-Oct) from 1990 to 2005 (according to counterfoil and guide report data)

Note - Counterfoil data not available for 1993 and 1995-6. CF refers to counterfoil data, GR refers to guide report data and non-resident refers to all anglers from outside of B.C.

Note - Counterfoil data not available for 1995-6. CF refers to counterfoil data, GR refers to guide report data and non-resident refers to all anglers from outside of B.C.