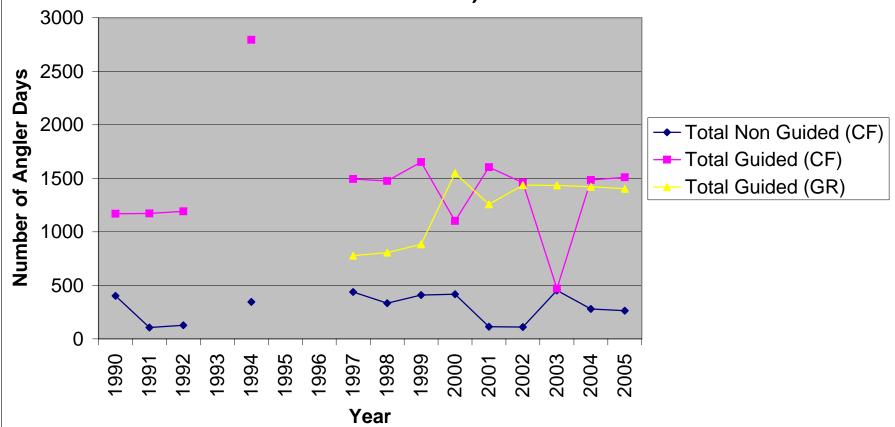

Note - Counterfoil data not available for 1995-6. CF refers to counterfoil data, GR refers to guide report data and non-resident refers to all anglers from outside of B.C.