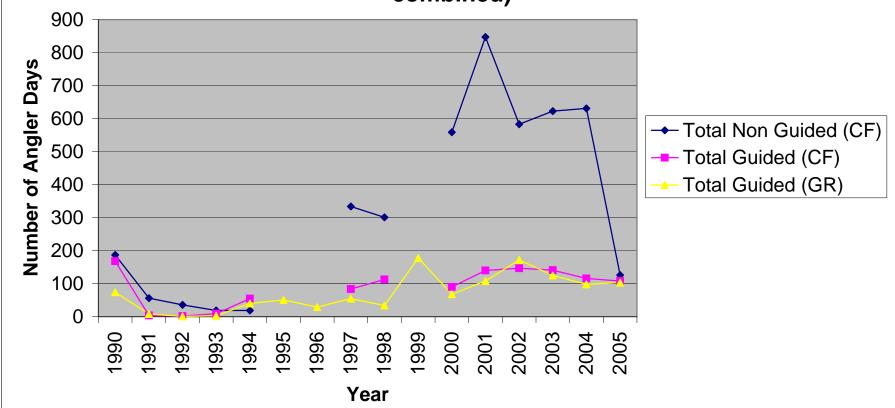

Note - Counterfoil data not available for 1995-6. CF refers to counterfoil data, GR refers to guide report data and non-resident refers to all anglers from outside of B.C.

Total Non-Guided versus Guided Non-Resident Angler Days for the Zymoetz River during the Classified Waters Period (Sept-Oct) from 1990 to 2005 (according to counterfoil and guide report data. Note: data from Zymoetz Class 1 and 2 sections combined)

Note - Counterfoil data not available for 1995-6 and 1999. CF refers to counterfoil data, GR refers to guide report data and non-resident refers to all anglers from outside of B.C.