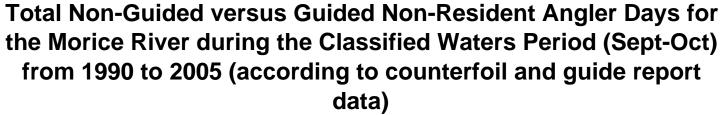

Note - Counterfoil data not available for 1995-6. CF refers to counterfoil data, GR refers to guide report data and non-resident refers to all anglers from outside of B.C.

Total Non-Guided versus Guided Non-Resident Angler Days for the Zymoetz River during the Classified Waters Period (Sept-Oct) from 1990 to 2005 (according to counterfoil and guide report data. Note: data from Zymoetz Class 1 and 2 sections combined)

Note - Counterfoil data not available for 1995-6 and 1999. CF refers to counterfoil data, GR refers to guide report data and non-resident refers to all anglers from outside of B.C.