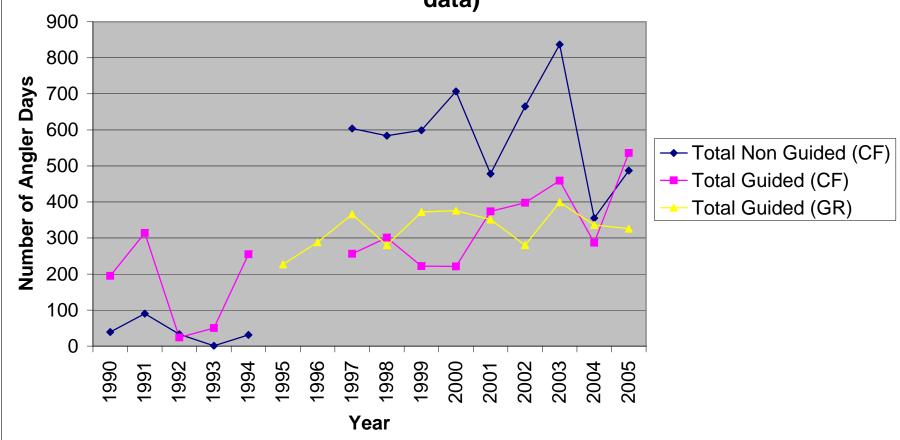

Note - Counterfoil data not available for 1993 and 1995-6. CF refers to counterfoil data, GR refers to guide report data and non-resident refers to all anglers from outside of B.C.

Note - Counterfoil data not available for 1995-6. CF refers to counterfoil data, GR refers to guide report data and non-resident refers to all anglers from outside of B.C.

## Total Non-Guided versus Guided Non-Resident Angler Days for the Kitsumkalum River during the Classified Waters Period (Jan-Dec) from 1990 to 2005 (according to counterfoil and guide report data)

Note - Counterfoil data not available for 1995-6, 1999 and 2002. CF refers to counterfoil data, GR refers to guide report data and non-resident refers to all anglers from outside of B.C.