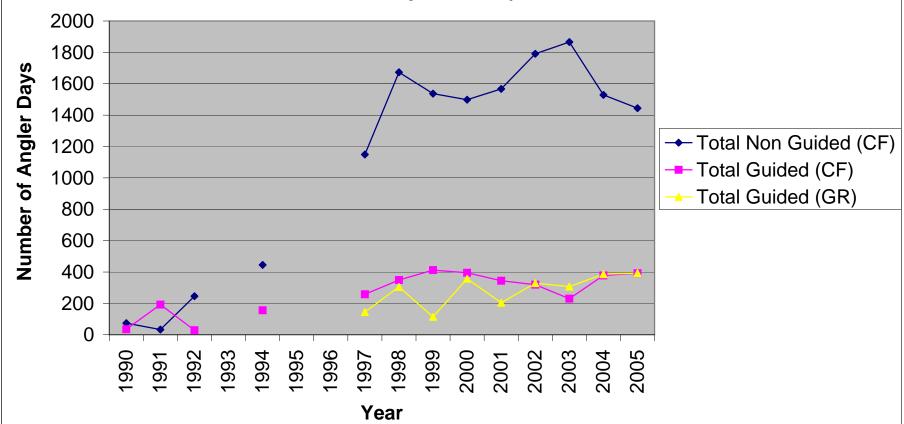

## Total Non-Guided versus Guided Non-Resident Angler Days for the

Skeena River during the Classified Waters Period (July-Oct) from 1990 to 2005 (according to counterfoil and guide report data. Note: Data from Skeena 2 and 4 combined)