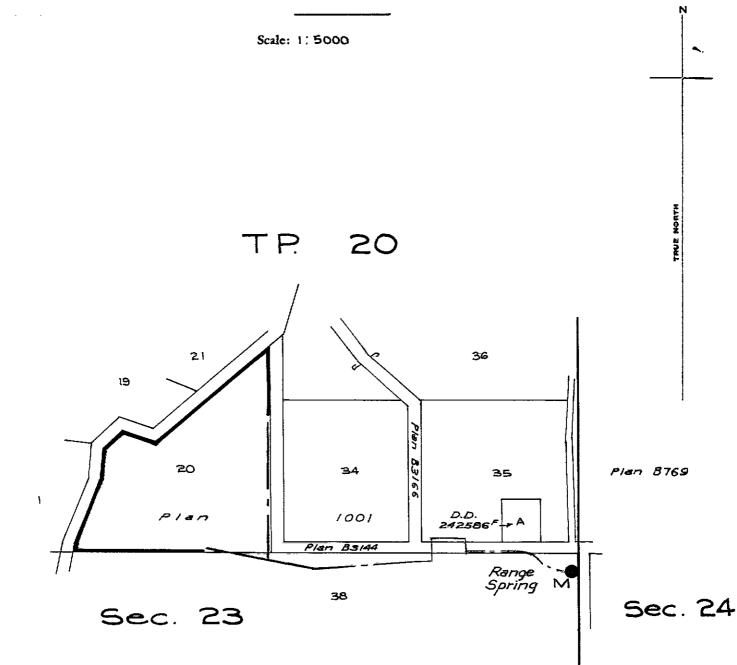

- (g.) The land upon which the water is to be used and to which this licence is appurtenant is
   8.4 acres of Lots 20 and 35, Registered Plan 1001, Kamloops Land
   Registration District of N.E. <sup>1</sup>/<sub>4</sub>, Section 23, Township 20, Osoyoos
   Division of Yale District
- (h.) The works for the diversion and carriage of the water are flume and ditches
- (i.) This licence is issued in substitution of Conditional Water Licence No. 13335, and an application for transfer of appurtenancy in connection therewith.

### FILE NO. 0127933

In the matter of Final Water Licence 11496, which authorizes the diversion of 8.4 acre feet per annum of water from Range Spring for irrigation of 8.4 acres of Lots 20 and 35 of Section 23, Township 20, Osoyoos Division of Yale District, Plan 1001.

(g) The land upon which the water is to be used and to which this licence is appurtenant is Lot 20 of Section 23, Township 20, Osoyoos Division of Yale District, Plan 1001, of which 8.4 acres may be irrigated.