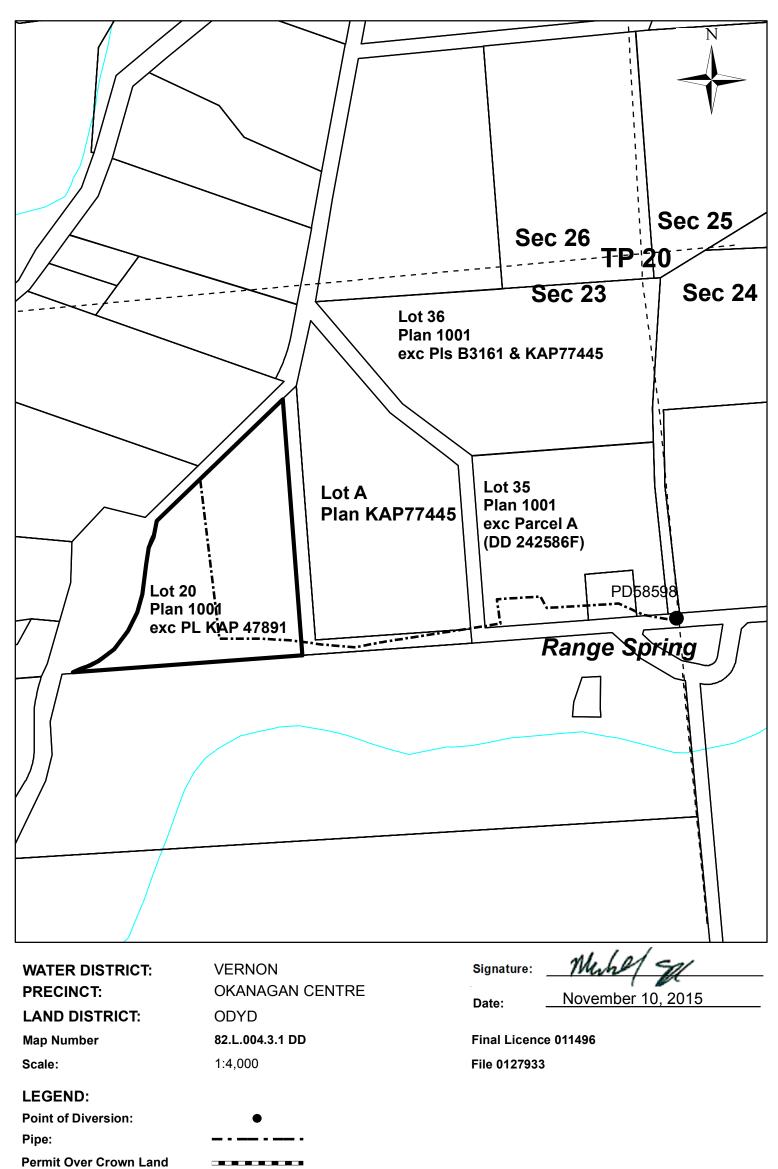

### File No. 0127933

In the matter of Final Water Licence F011496, which authorizes the diversion of water from Range Spring for irrigation purpose within Lot 20, Registered Plan 1001, Kamloops Land Registration District of N.E. <sup>1</sup>/<sub>4</sub>, Section 23, Township 20, Osoyoos Division of Yale District, of which 8.4 acres (3.399 hectares) may be irrigated; and,

Having determined that the land upon which the water is to be used and to which said licence is appurtenant has been re-described, and being satisfied that no person's rights will be injuriously affected I hereby amend clause (g) of the said licence to read as follows:

(b) The point of diversion is located as shown on the attached amended plan.

(g) The land upon which the water is to be used and to which this licence is appurtenant is Lot 20 Section 23 Township 20 Osoyoos Division Yale District Plan 1001 Except Plan KAP47891, of which 3.399 hectares may be irrigated.

(h) The works for the diversion and carriage of the water are flume and ditches as shown on the amended plan.

Dated at Vernon, B.C. this 10<sup>th</sup> day of November, 2015

Muhel ga

Michael J. Epp Assistant Regional Water Manager