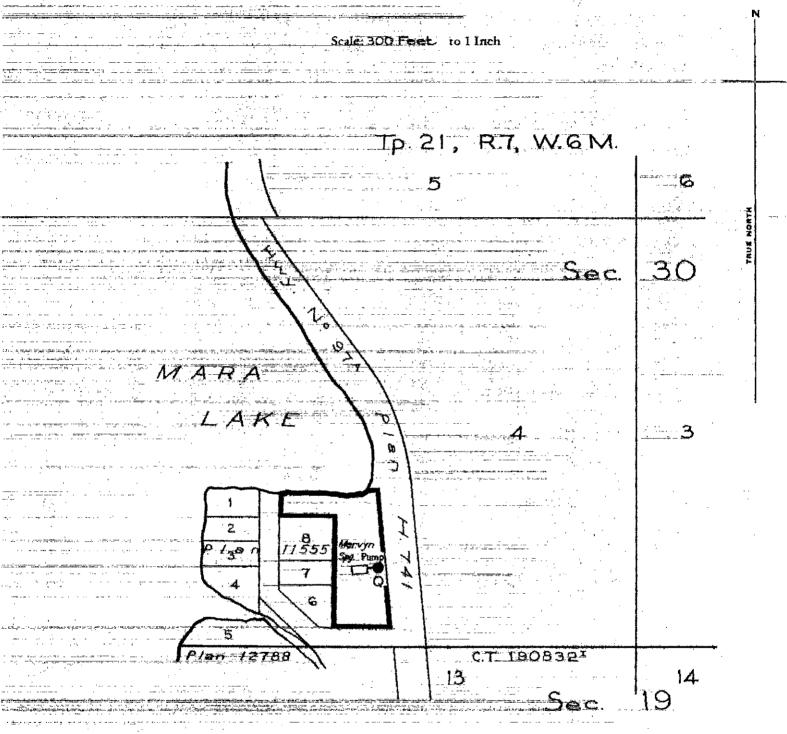

## VERNON WATER DISTRICT KAMLOOPS DIVISION OF YALE DISTRICT

Within Dicamous Waterworks District

LEGEND

Point of Diversion

W.R. Map 8528

Pip

The boundaries of the land to which this licence is appurtenant are shown thus:

#### FINAL WATER LICENCE

William C. Hoban of Box 8, R.R.1, Sicamous, B.C.

is/are hereby authorized to divert and use water as follows:—

- (a) The source(s) of the water-supply is/are Mervyn Spring.
- (b) The point(s) of diversion

is/are located as shown on the attached plan.

- (c) The date from which this licence shall have precedence is 1st September, 1959.
- (d) The purpose for which the water is to be used is domestic.
- (e) The maximum quantity of water which may be diverted is 500 gallons a day,

and such additional quantity as the Engineer may from time to time determine should be allowed for losses.

- (f) The period of the year during which the water may be used is the whole year.
- (g) The land upon which the water is to be used and to which this licence is appurtenant is Fractional Legal Subdivision 4 of Section 30, Township 21, Range 7, West 6th Meridian, lying west of Highway (Plan H741), except Plan 11555.
- (h) The works authorized hereunder are diversion structure, pump and pipe,

located as shown on the attached plan.

- (i) This licence is issued in substitution of Conditional Water Licence No. 25524.
- (j) This licence authorizes the use of water for domestic purpose in one dwelling located as shown on the attached plan.

#### FILE NO. 0227482

In the matter of Final Water Licence 20980, which authorizes the diversion of 500 gallons of water a day from Mervyn Spring to be used for domestic purpose in one dwelling located on the Fractional Legal Subdivision 4 of Section 30, Township 21, Range 7, West of the 6th Meridian, lying west of Highway (Plan H741), except Plan 11555.

(g) The land upon which the water is to be used and to which this licence is appurtenant is Lot A of Section 30, Township 21, Range 7, West of the 6th Meridian, Plan 24592.

Dated at Victoria, B.C. this 29th day of September, 1978.

# WAMLOOPS VERNON WATER DISTRICT KAMLOOPS DIVISION OF YALE DISTRICT

Scale: 300 Feet to Hinch

Tp. 21, R.T, W.6 M.

5

Sec. 30

MARA

LAKE

4

3

Plan 12788

C.T 190832\*

13

Sec. 19

Within Sicamous Waterworks District

#### **LEGEND**

Point of Diversion
W.R. Map
Pipe

8528 38608

The boundaries of the land to which this licence is appurtenant are shown thus:

Signature See Juliania Date 29th Sept. 1978

Amended FL.20980 File 0227482