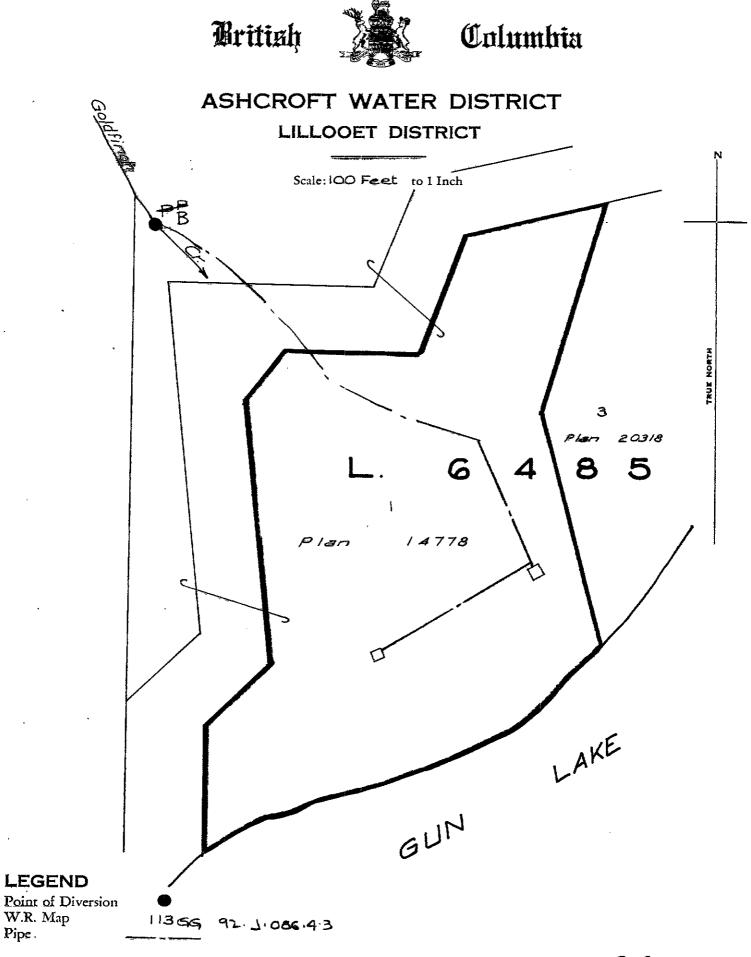

|                                                                                                                  |                                        |                                                                                 |                                    |                     | - •                                                  |
|------------------------------------------------------------------------------------------------------------------|----------------------------------------|---------------------------------------------------------------------------------|------------------------------------|---------------------|------------------------------------------------------|
|                                                                                                                  |                                        | WATER RESOURCES SERVICE<br>WATER RIGHTS BRANCH                                  |                                    |                     | DEPARTMENT OF LANDS, FORESTS,<br>AND WATER RESOURCES |
|                                                                                                                  | •••••••••••••••••••••••••••••••••••••• | THE PROVI                                                                       | NCE OF BRITISH CO                  | LUMBIA              | WATER ACT                                            |
| -<br>                                                                                                            |                                        | CONDI                                                                           | TIONAL WA                          | TER LI              | CENCE                                                |
|                                                                                                                  | Wi                                     | lliam Gordyof Boz                                                               | c 808, Mission (                   | ity, B.(            | с.                                                   |
| · - · ·                                                                                                          | is/a                                   | ure hereby authorized to diver                                                  | t and use                          | water as i          | follows:—                                            |
|                                                                                                                  | (a)                                    | The source(s) of the water-sup                                                  | ply is/are Goldfind                | h Creek.            |                                                      |
| _                                                                                                                | (b)                                    | The point(s) of <b>divers</b>                                                   | ion                                | is/are locat        | ted as shown on the attached plan.                   |
| · _                                                                                                              | (c)                                    | The date from which this licenc                                                 | e shall have precedence is         | 4th Aug             | gust, 1959.                                          |
| : .                                                                                                              | (d)                                    | The purpose for which the wate                                                  | er is to be used is dome           | stic.               |                                                      |
|                                                                                                                  | (e)                                    | The maximum quantity of wate                                                    | r which may be diver               | ted is l            | 1,000 gallons a day,                                 |
|                                                                                                                  |                                        | as the Engineer may from time                                                   | to time determine should           | be allowed fo       | and such additional quantity or losses.              |
| ही साथ तरहर हेन जल व                                                                                             | (f)                                    | The period of the year during w                                                 | hich the water may be u            | sed is t            | he whole year.                                       |
|                                                                                                                  | (8)                                    | The land upon which the water<br>that part of Lot 1<br>14778, lying south-      | of Lot 6485. Li                    | lloost D            | istnict Dlan                                         |
|                                                                                                                  | ( <i>h</i> )                           | The works authorized to be con                                                  | structed are diversion             | on struc            | ture and pipe,                                       |
|                                                                                                                  |                                        |                                                                                 | which shall be locate              | ed approxima        | ately as shown on the attached plan.                 |
|                                                                                                                  |                                        | The construction of the said wo<br>pleted and the water<br>day of December, 197 | ' Denericially r                   | enced, a sed on a   | and shall be com-<br>or before the 31st              |
|                                                                                                                  |                                        | This licence author<br>in two dwellings loc<br>plan.                            | izes the use of<br>ated approximat | water i<br>ely as s | for domestic purpose<br>shown on the attached        |
| · (<br>                                                                                                          | (k)<br>Lic                             | This licence is iss<br>ence 25418, in part,                                     | ued in substitu<br>under Section   | tion of<br>17 of tł | Conditional Water<br>ne Water Act.                   |
|                                                                                                                  | -<br>-                                 | No 0226920                                                                      |                                    | _                   | H.D. DeBeck,<br>Comptroller of Water Rights.         |
| and the second | 0.                                     | No. 0226930 Date issued:                                                        | January 2, 197                     | 1                   | ditional Licence No. 40055                           |
|                                                                                                                  |                                        |                                                                                 | Map No. 11365<br>By CILLR D. P.L   | 1                   | 1086 .4 . <u>2</u>                                   |

ne scares coost and

| ip No. LL | 365 | 97 |
|-----------|-----|----|
| GHR       | DPB | ]  |

The boundaries of the land to which this licence is appurtenant are shown thus:

. .\_\_ .

Signature Calling

Date 2nd Jan. 1973. CL.40055 For CL.25418 in pt. File 0226930

## LEGEND

١

Point of Diversion • W.R. Map 92.0.086.4.3(11366) Pipe ------

The boundaries of the land to which this licence is appurtenant are shown thus:

| Signature Los | Baned                      |
|---------------|----------------------------|
| Date 14th     | Jan 1980                   |
| Amended       | C.L. 40055<br>File 0226930 |