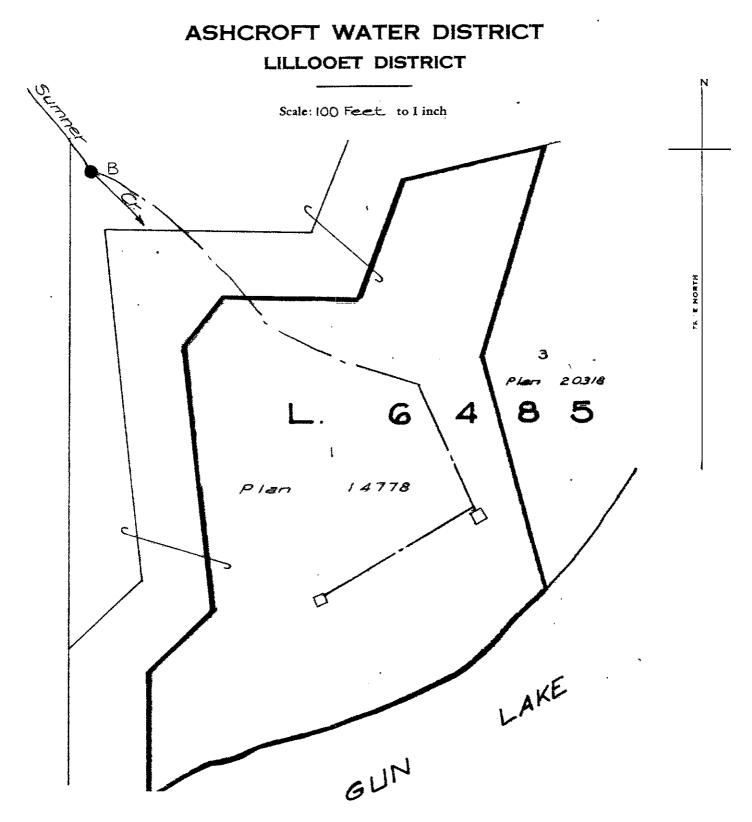

-----

WATER BIGHTS BRANCH

ORDER . . . . . · . . . . . . . . . . WATER ACT Section 15

File No. 0226930

-----

In the matter of Conditional Water Licence 40055, which authorizes the diversion of water from Goldfinch Creek for domestic purpose.

Having determined that the source of the water-supply has been renamed and being satisfied that no person's rights will be injuriously affected, I hereby amend Clause (a) of the said licence to read as follows:

(a) The source of the water-supply is Summer Creek.

Dated at Victoria, B.C., this 14th day of January, 1980.

Farrell

Deputy Comptroller of Water Rights.

British

Columbia

## LEGEND

١

Point of Diversion • W.R. Map 92.0.086.4.3(11366) Pipe ------

The boundaries of the land to which this licence is appurtenant are shown thus:

| Signature Los | Baned                      |
|---------------|----------------------------|
| Date 14th     | Jan 1980                   |
| Amended       | C.L. 40055<br>File 0226930 |