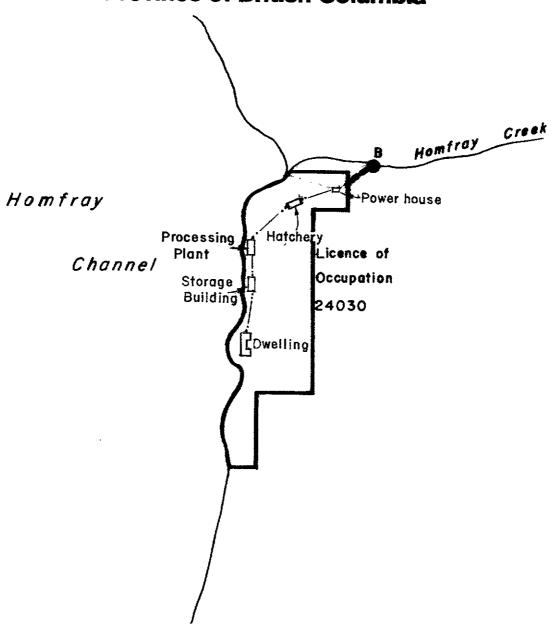

### CONDITIONAL WATER LICENCE

Sanford W. Hately of P.O. Box 62, Madeira Park, B.C. VON 2HO

is hereby authorized to divert and use water as follows:

- (a) The stream on which the rights are granted is Homfray Creek.
- The point of diversion is located as shown on the attached plan.
- (c) The date from which this licence shall have precedence is 2nd October, 1986.
- (d) The purpose for which this licence is issued is power (commercial).
- (e) The maximum quantity of water which may be diverted is 16 cubic feet per second.
- (f) The period of the year during which the water may be used is the whole year.
- The land upon which the water is to be used is unsurveyed crown land, Range 1 (g) Coast District held under Licence of Occupation No. 24030 on which a powerhouse is situated, and the land to which the licence is appurtenant is said land.
- (h) The works authorized to be constructed are diversion structure, pipe, powerhouse, transmission line and ditch, which shall be located approximately as shown on the attached plan.
- (i) The construction of the said works shall be completed and the water beneficially used prior to 31st day of December, 1991. Thereafter, the licensee shall continue to make a regular beneficial use of water in the manner authorized herein.
- (j) The power generated may be supplied to one dwelling, a processing plant and storage building, and a hatchery located approximately as shown on the attached plan.
- (k) The rights to use of water under this licence may be reduced or curtailed in favour of any other licence that may be issued at any time for a consumptive use of water, provided however, that an adequate supply of electricity shall remain available to the holder of this licence.

#### **Province of British Columbia**

WATER DISTRICT : VANCOUVER

PRECINCT

: JERVIS

LAND DISTRICT

: RANGE I COAST

**LEGEND** 

Scale

Point of Diversion

: 1:5000

Map Number

WR 92 K-027

Pipe or Ditch :
Permit over Crown Land:

Transmission Line

3 **3 3 3 3 3** 

The boundaries of the land to which this licence is appurtenant are shown thus:

Signature Ju M Charken

Date 31st August, 1988.

C.L.65389 File 2000596 P.C.L.16496