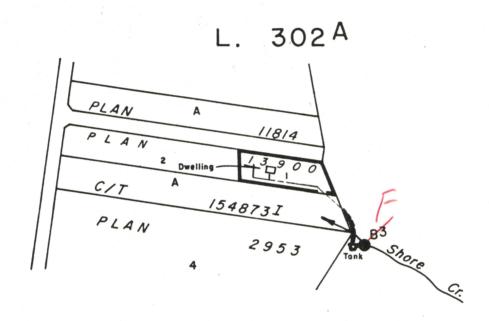

## CONDITIONAL WATER LICENCE

Michael W. and Tyanna Nichvolodoff of Site 25, Comp. 16, SS #2, Castlegar, B.C. V1N 3L4

are hereby authorized to divert and use water as follows:

- (a) The stream on which the rights are granted is Shore Creek.
- (b) The point of diversion is located as shown on the attached plan.
- (c) The date from which this licence shall have precedence is 20th July, 1964.
- (d) The purposes for which this licence is issued are irrigation and domestic.
- (e) The maximum quantity of water which may be diverted for irrigation purpose is 1 acre foot per annum and for domestic purpose is 500 gallons a day.
- (f) The period of the year during which the water may be used for irrigation purpose is 1st April to 30th September and for domestic purpose is throughout the whole year.
- (g) The land upon which the water is to be used and to which this licence is appurtenant is Lot 1 of District Lot 302A, Kootenay District, Plan 13900, of which 0.8 acre may be irrigated.
- (h) The works authorized to be constructed are diversion structure, tank and pipe, which shall be located approximately as shown on the attached plan.
- (i) The construction of the said works has been completed and the water is being used. The licensee shall continue to make a regular beneficial use of the water in the manner authorized herein.
- (j) This licence authorizes the use of water for domestic purpose in one dwelling located approximately as shown on the attached plan.
- (k) This licence is issued in substitution of Conditional Water Licence 50876.

## **Province of British Columbia**

WATER DISTRICT : NELSON

PRECINCT : SLOCAN JUNCTION

LAND DISTRICT : KOOTENAY

LEGEND

Scale : 1:5000 Point of Diversion

Map Number

Permit over Crown Land:

: W.R. 53000 82-F-043-1-2

83 -8-21 Date .....

Amended C.L. 69835 File 0256879 P.C.L. 17919

The boundaries of the land to which this licence is appurtenant are shown thus:

### File No. 0256879

In the matter of Conditional Water Licence 69835, which authorizes the diversion of water from Shore Creek.

Having determined that the boundaries of the land appurtenant to said licence are shown erroneously located on the plan attached to said licence and being satisfied that no persons rights will be injurously affected, I hereby issue an amended plan.