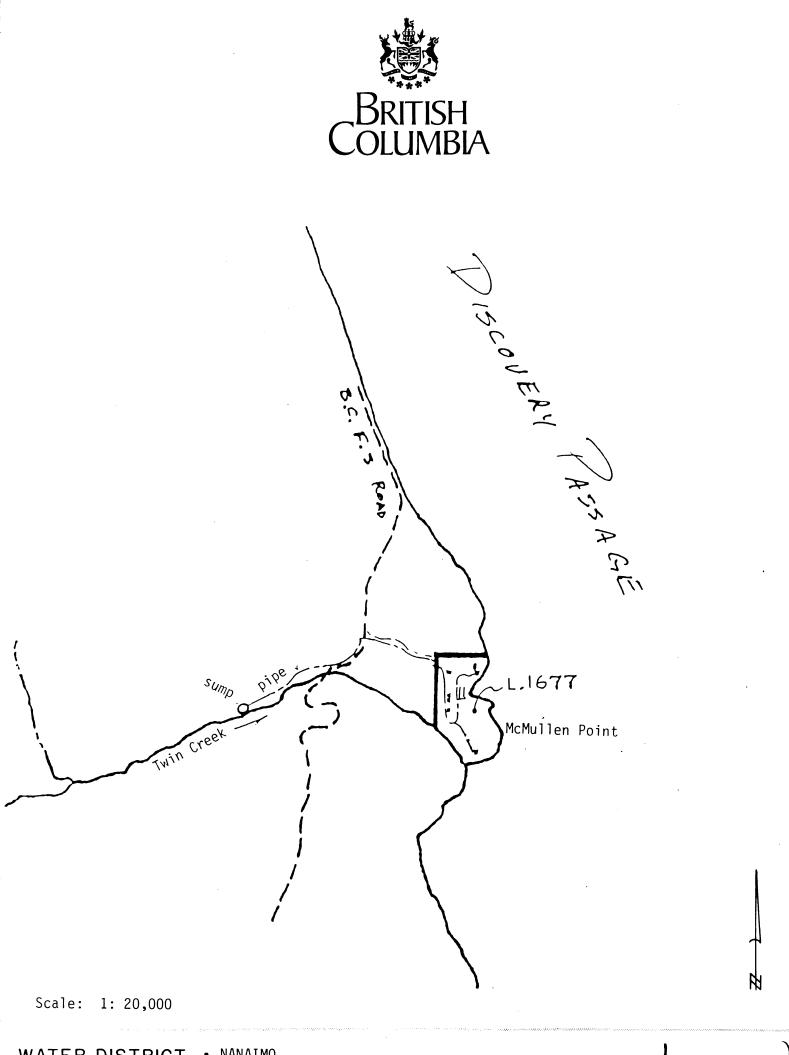

## CONDITIONAL WATER LICENCE

The holder of a lease on Crown Lands File No. 1404103, for the land to which this licence is appurtenant is hereby authorized to divert and use water as follows:

- (a) The source of the water-supply is Twin Creek.
- (b) The point of diversion is located as shown on the attached plan.
- (c) The date from which this licence shall have precedence is 9th December, 1992.
- (d) The purpose for which this licence is issued is industrial (tourist resort).
- (e) The maximum quantity of water which may be diverted is 8, 500 gallons a day.
- (f) The period of the year during which the water may be used is the whole year .
- (g) The land upon which the water is to be used and to which this licence is appurtenant is that land within District Lot 1677, Sayward District, held under Lease102539.
- (h) The works authorized to be constructed are diversion structure, pipe, and distribution system, which shall be located approximately as shown on the attached plan.
- (i) The intake shall be adequately screened to prevent debris and fish from entering the works.
- (j) The construction of the said works shall be completed and the water beneficially used, on or before the 31st day of December, 2001.
- (k) This licence shall be valid only for so long as a valid lease is in effect, or is replaced by Crown grant.

#### File No. 1001653

In the matter of Conditional Water Licence No. 105888, which authorizes diversion and use of water from Twin Creek for industrial (resort) purpose and is appurtenant to a portion of District Lot 1677, Sayward District, held under lease on Crown Lands File 1404103.

Signatur Date September 18, 1998

C.L. 105888 File 1001653

WATER DISTRICT : NANAIMO PRECINCT LAND DISTRICT : SAYWARD

: SAYWARD

The boundaries of the land to which this licence is appurtenant are shown thus: \_\_\_\_