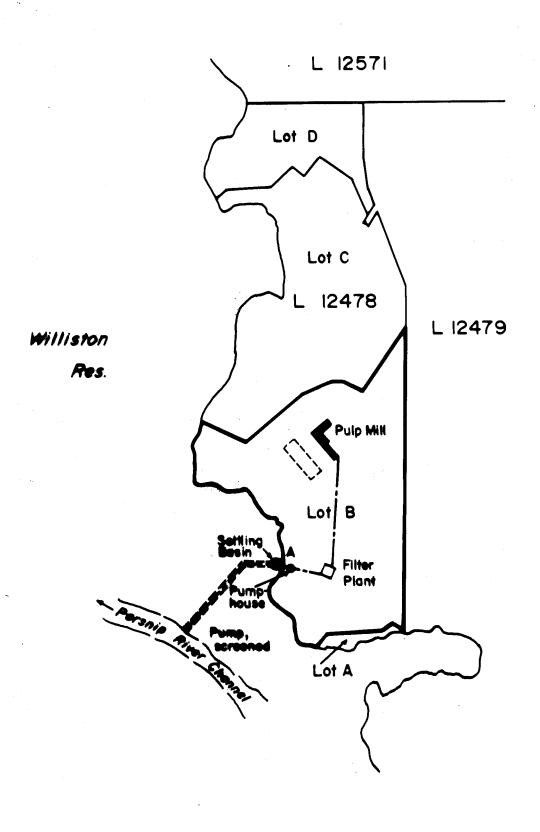

## WATER LICENCE

Fletcher Challenge Canada Pulp Operations Ltd., 9th Floor, 700 West Georgia Street, Vancouver BC V7Y 1J7, are hereby authorized to divert and use water as follows:

- a) The stream on which the rights are granted is the Parsnip River (Williston Reservoir).
- b) The point of diversion is located as shown on the attached plat # 1428 A.
- c) The date from which this licence shall have precedence is April 28th, 1968.
- d) The purpose for which this licence is issued is industrial (pulp mill).
- e) The maximum quantity of water which may be diverted is 1.13 m<sup>3</sup>/s.
- f) Water may be used throughout the whole year.
- g) The land upon which the water is to be used and to which this licence is appurtenant is Lot B of District Lot 12478 Cariboo District Plan PGP 42628.
- h) The works authorized are diversion structure, screened intake, pump, pipe, settling basin, pumphouse and filter plant which shall be located approximately as shown on the attached plat # 1428 A.
- i) The works authorized under clause (h) hereof shall be maintained to the satisfaction of an Engineer under the Water Act and any changes to said works must be submitted to and written leave to commence granted by an Engineer under the Water Act prior to reconstruction.
- j) This Ilcence is issued for the diversion of water from the Parsnip River (Williston Reservoir) using the pumphouse located at P.O.D. letter "A". During those times when Williston Reservoir is drawn down below the level of the pumphouse intake; water may be diverted from the Parsnip River using a diversion structure, screened intake, pump and pipe to convey the water to a settling basin located at the pumphouse.

## **Province of British Columbia**

- WATER LICENCE PLAT -Nº 1428 A

**PRECINCT** 

LAND DISTRICT

WATER DISTRICT : PRINCE GEORGE

: PARSNIP

: CARIBOO

LEGEND

Point of Diversion

Map Number

Permit over Crown Land

: Not to Scale

WR 95-0-025

Date /8 74/7 '99

WL. #4578 for CWL.106936

File 7001428 RC.L. 23179