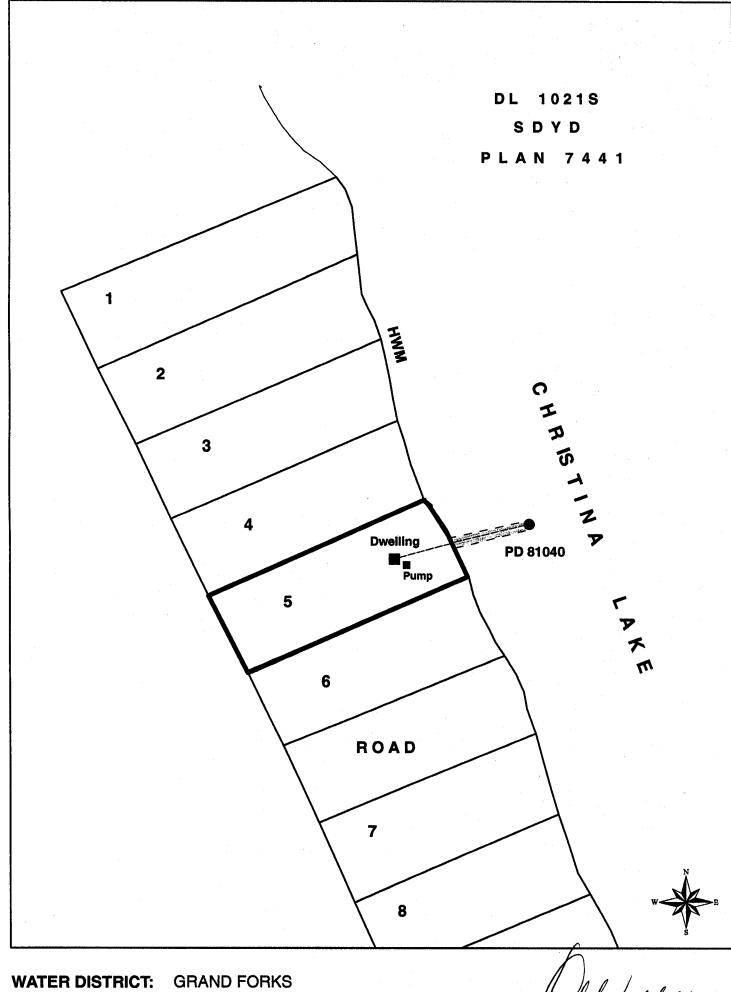

## **CONDITIONAL WATER LICENCE**

The owners of the land to which this licence is appurtenant are hereby authorized to divert and use water as follows:

- (a) The source on which the rights are granted is Christina Lake.
- (b) The point of diversion is located as shown on the attached plan.
- (c) The date from which this licence shall have precedence is 10<sup>th</sup> September, 2007.
- (d) The purpose for which this licence is issued is domestic.
- (e) The maximum quantity of water which may be diverted is 500 gallons per day.
- (f) The period of the year during which the water may be used is the whole year.
- (g) The land upon which the water is to be used and to which this licence is appurtenant is Lot 5, District Lot 1021S, Similkameen Division Yale District, Plan 7441.
- (h) The authorized works are intake structure, pump and pipe which shall be located approximately as shown on the attached plan.
- (i) The construction of the said works shall be completed and the water shall be beneficially used prior to the 31<sup>st</sup> day of December 2010. Thereafter, the licensee shall continue to make regular beneficial use of the water in the manner authorized herein.
- (j) This licence is issued pursuant to the provisions of the *Water Act* to ensure compliance with that statute, which makes it an offence to divert or use water from a stream in British Columbia without proper authorization. It is the responsibility of the licensee to ensure that all activities conducted under this authorization are carried out with regard to the rights of third parties, and comply with other applicable legislation that may be in force.
- (k) This licence authorizes the use of water for domestic purpose in one dwelling located approximately as shown on the attached plan.

CASCADE

LAND DISTRICT:

SDYD

**LEGEND:** 

1:750

Point of Diversion:

File:

C.L.

123129

Map Number:

8002753

Pipe:

3000F

P.C.L. 25905

Permit Over Crown Land:

The boundaries of the land to which this licence is appurtenant are shown thus: