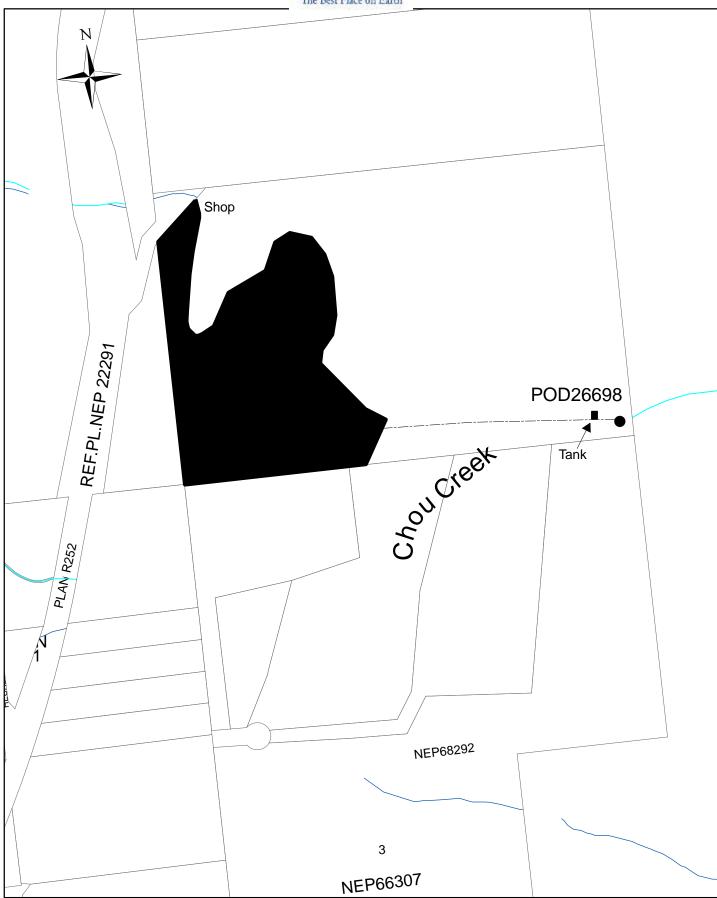

## CONDITIONAL WATER LICENCE

The owner of the land to which this licence is appurtenant is hereby authorized to divert and use water as follows:

- a) The stream on which the rights are granted is Chou Creek.
- b) The point of diversion is located as shown on the attached plan.
- c) The date from which this licence shall have precedence is October 1st, 1976.
- d) The purpose for which this licence is issued is domestic.
- e) The maximum quantity of water which may be diverted is 2.273 cubic metres per day.
- f) The period of the year during which the water may be used is the whole year.
- g) The land upon which the water is to be used and to which this licence is appurtenant is Lot A, District Lot 8254, Kootenay District, Plan NEP88098.
- h) The authorized works are diversion structure, tanks, and pipe which shall be located approximately as shown on the attached plan.
- i) The construction of the said works shall be completed and the water shall be beneficially used prior to December 31, 2014. Thereafter, the licensee shall continue to make regular beneficial use of the water in the manner authorized herein.
- j) This licence is issued pursuant to the provisions of the Water Act to ensure compliance with that statute, which makes it an offence to divert or use water from a stream in British Columbia without proper authorization. It is the responsibility of the licensee to ensure that all activities conducted under this authorization are carried out with regard to the rights of third parties, and comply with other applicable legislation that may be in force.
- k) This licence authorizes the use of water for domestic purpose in one dwelling and one shop located approximately as shown on the attached plan.

WATER DISTRICT: NELSON

PRECINCT: LITTLE SLOCAN

LAND DISTRICT: KOOTENAY

LEGEND:

Scale: 1:5,000

Point of Diversion:

Map Number: 82.F.063.4.3

Pipe: