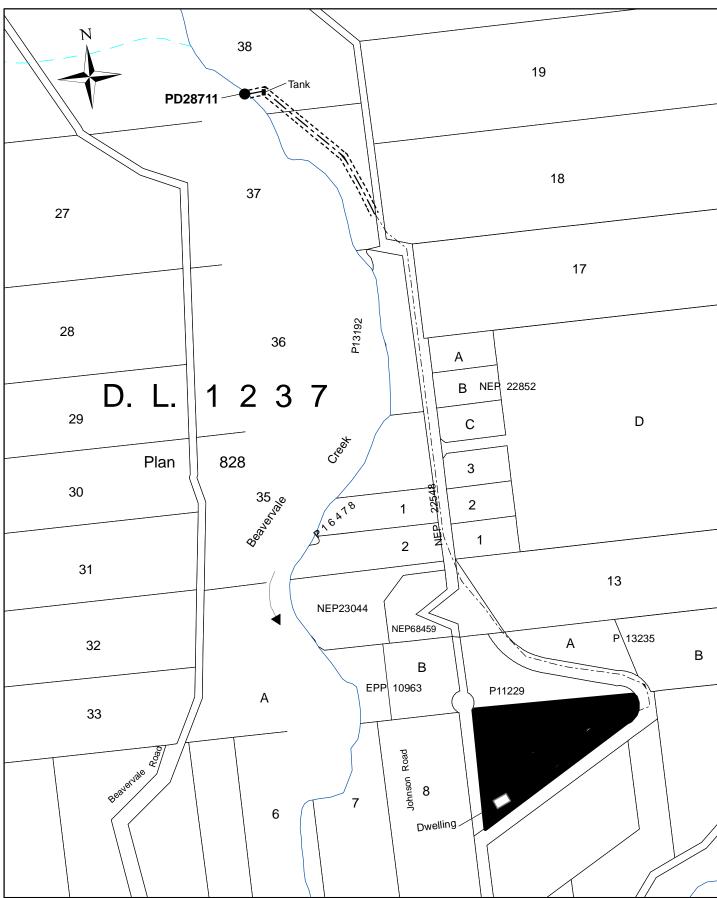

## CONDITIONAL WATER LICENCE

The owners of the land to which this licence is appurtenant are hereby authorized to divert and use water as follows:

- a) The stream on which the rights are granted is Beavervale Creek.
- b) The point of diversion is located as shown on the attached plan.
- c) The date from which this licence shall have precedence is March 2, 1988.
- d) The purposes for which this licence is issued are irrigation and domestic.
- e) The maximum quantity of water which may be diverted for irrigation purpose is 5,551 cubic metres per year and for domestic purpose is 2.273 cubic metres per day.
- f) The period of the year during which the water may be used for irrigation purpose is April 1 to September 30 and for domestic purpose is the whole year.
- g) The land upon which the water is to be used and to which this licence is appurtenant is Parcel C (being a Consolidation of Lots A and B, see LB434552), District Lot 1237, Kootenay District, Plan NEP89968 of which 1.21 hectares may be irrigated.
- h) The authorized works are diversion structure, tank, pipe and sprinkler system which shall be located approximately as shown on the attached plan.
- i) The construction of the said works shall be completed and the water shall be beneficially used prior to December 31, 2016. Thereafter, the licensee shall continue to make regular beneficial use of the water in the manner authorized herein.
- This licence is issued pursuant to the provisions of the Water Act to ensure compliance with that statute, which makes it an offence to divert or use water from a stream in British Columbia without proper authorization. It is the responsibility of the licensee to ensure that all activities conducted under this authorization are carried out with regard to the rights of third parties, and comply with other applicable legislation that may be in force.

File No. 4001504 Date issued: February 20, 2013 Licence No.: C129847

- k) This licence authorizes the use of water for domestic purpose in one dwelling located approximately as shown on the attached plan.
- 1) This Licence is issued in substitution of Conditional Water Licence 100554, in part.

John R. Bochard

Judichel

Assistant Regional Water Manager

WATER DISTRICT: NELSON PRECINCT: WANETA

LEGEND:

LAND DISTRICT:

Scale: 1:5,000

Point of Diversion:

Map Number: 82.F.013.4.3 Date: February 20, 2013

Pipe: C.L.: 129847 for C.L. 100554, in part.

Signature:

Judahel

PCL: FILE: 4001504

**KOOTENAY** 

PCL: PCL: 27454 for PCL 20042

The boundaries of the land to which this licence is appurtenant are shown thus: