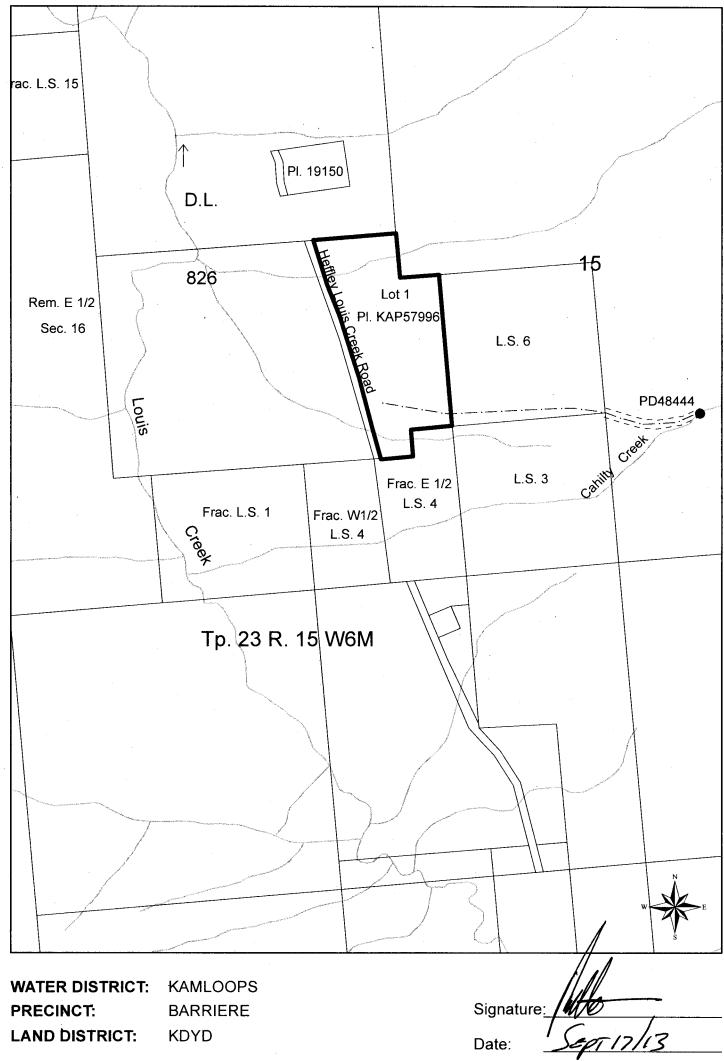

## CONDITIONAL WATER LICENCE

The owners of the land to which this licence is appurtenant are hereby authorized to divert and use water as follows:

- a) The stream on which the rights are granted is Cahilty Creek.
- b) The point of diversion is located as shown on the attached plan.
- c) The date from which this licence shall have precedence is 26th June, 1964.
- d) The purpose for which this licence is issued is irrigation.
- e) The maximum quantity of water which may be diverted is 61,674.09 cubic metres per annum (50 acre-feet per annum).
- f) The period of the year during which the water may be used is 1st April to 30th September.
- g) The land upon which the water is to be used and to which this licence is appurtenant is Lot 1 of District Lot 826 and Section 15 Township 23 Range 15 West of the 6th Meridian Kamloops Division Yale District Plan KAP57996 of which 10.12 hectares (25 acres) may be irrigated.
- h) The authorized works are screened intake, pipe and sprinkler system which shall be located approximately as shown on the attached plan.
- i) The construction of the said works has been completed and the water is being used. The licensee shall continue to make regular beneficial use of the water in a manner authorized herein.
- j) This licence is issued under the Water Act (the Act). The exercise of rights under the licence is subject to the Act and its regulations, the terms and conditions of the licence, orders under the Act and the rights of licensees whose rights have precedence on the stream. The licensee must comply with all such requirements, as well as the provisions of all other applicable enactments. In exercising rights under the licence, the licensee must exercise reasonable care to avoid damaging land, works, trees or other property, and must make full compensation to the owners for damage or loss resulting from construction, maintenance, use, operation or failure of the works.

File No. 3005299 Date issued: September 17, 2013 Licence No.: C130068

k) This Licence is issued in substitution of Conditional Water Licence 120839, in part.

Rick Sommer

District Manager

**LEGEND:** 

Scale:

1:10,000

Point of Diversion:

Map Number:

3634 & 92.1.100

Pipe

Permit Over Crown Land:

.\_.\_.\_.

C.L. 130068 for C120839, in part

File: 3005299

P.C.L. 27504 for 25299

The boundaries of the land to which this licence is appurtenant are shown thus: