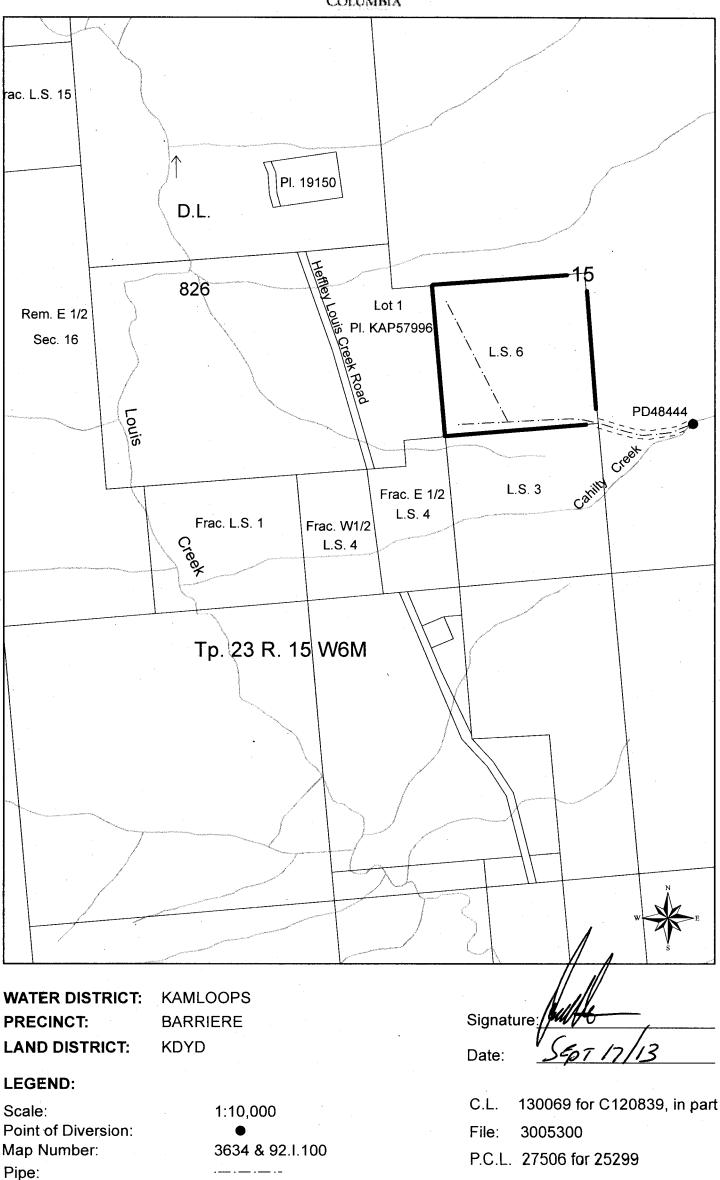

## CONDITIONAL WATER LICENCE

The owners of the land to which this licence is appurtenant are hereby authorized to divert and use water as follows:

- a) The stream on which the rights are granted is Cahilty Creek.
- b) The point of diversion is located as shown on the attached plan.
- c) The date from which this licence shall have precedence is 26th June, 1964.
- d) The purpose for which this licence is issued is irrigation.
- e) The maximum quantity of water which may be diverted is 12,334.82 cubic metres per annum (10 acre-feet per annum).
- f) The period of the year during which the water may be used is 1st April to 30th September.
- g) The land upon which the water is to be used and to which this licence is appurtenant is Legal Subdivision 6 of Section 15 Township 23 Range 15 West of the 6th Meridian Kamloops Division Yale District of which 2.02 hectares (5 acres) may be irrigated.
- h) The authorized works are screened intake, pipe and sprinkler system which shall be located approximately as shown on the attached plan.
- i) The construction of the said works has been completed and the water is being used. The licensee shall continue to make regular beneficial use of the water in a manner authorized herein.
- j) This licence is issued under the Water Act (the Act). The exercise of rights under the licence is subject to the Act and its regulations, the terms and conditions of the licence, orders under the Act and the rights of licensees whose rights have precedence on the stream. The licensee must comply with all such requirements, as well as the provisions of all other applicable enactments. In exercising rights under the licence, the licensee must exercise reasonable care to avoid damaging land, works, trees or other property, and must make full compensation to the owners for damage or loss resulting from construction, maintenance, use, operation or failure of the works.

k) This Licence is issued in substitution of Conditional Water Licence 120839, in part.

Julie ------

Rick Sommer District Manager

Permit Over Crown Land:

The boundaries of the land to which this licence is appurtenant are shown thus: -