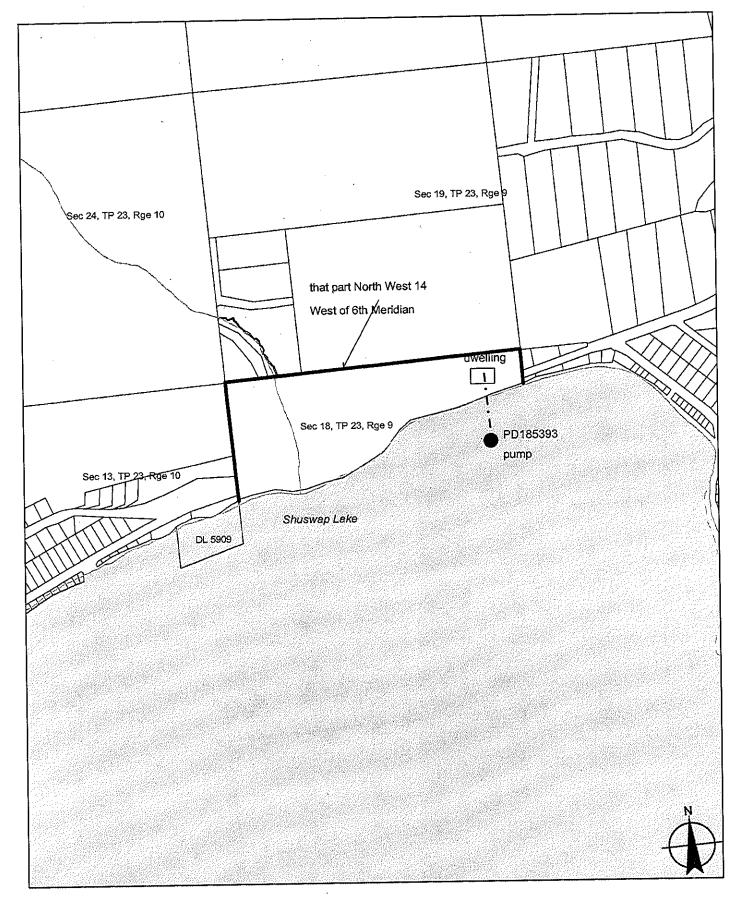

### CONDITIONAL WATER LICENCE

The owner(s) of the land to which this licence is appurtenant are hereby authorized to divert and use water as follows:

- a) The stream on which the rights are granted is Shuswap Lake.
- b) The point of diversion is located as shown on the attached plan.
- c) The date from which this licence shall have precedence is November 28, 2012.
- d) The purpose for which this licence is issued is domestic.
- e) The maximum quantity of water which may be diverted is 2.27 cubic metres per day.
- f) The period of the year during which the water may be used is the whole year.
- g) The land upon which the water is to be used and to which this licence is appurtenant is that part of North West 1/4, Section 18, lying north of the north shore of Shuswap Lake at the time of survey of said lake, Township 23, Range 9, West of the 6th Meridian, Kamloops Division Yale District.
- h) The authorized works are screened intake, pump and pipe, which shall be located approximately as shown on the attached plan.
- i) The construction of the said works shall be completed and the water shall be beneficially used prior to December 31, 2016. Thereafter, the licensee shall continue to make regular beneficial use of the water in the manner authorized herein.
- j) This licence authorizes the use of water for domestic purpose in one dwelling located approximately as shown on the attached plan.
- k) This licence is issued under the Water Act (the Act). The exercise of rights under the licence is subject to the Act and its regulations, the terms and conditions of the licence, orders under the Act and the rights of licensees whose rights have precedence on the stream. The licensee must comply with all such requirements, as well as the provisions of all other applicable enactments. In exercising rights under the licence, the licensee must exercise reasonable care to avoid damaging land, works, trees or other property, and must make full

#### File No. 3005279

In the matter of water licence C130765, which authorizes the diversion of water from Shuswap Lake for domestic purpose on that part of the North West ¼ of Section 18 lying north of the north shore of Shuswap Lake at the time of survey of said lake, Township 23 Range 9 West of the 6<sup>th</sup> Meridian Kamloops Division Yale District; having determined that the land upon which the water is to be used and to which said licence is appurtenant has been re-described, and being satisfied that no person's rights will be injuriously affected, I hereby amend clauses (b), (g), and (h) of the said licence to read as follows: