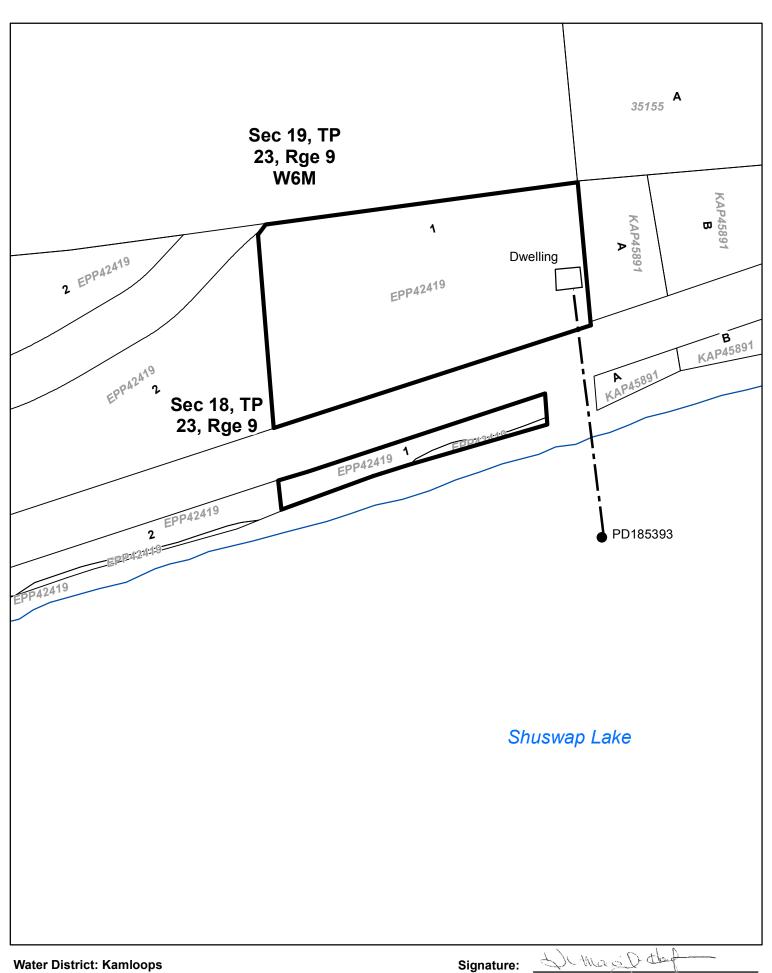

- (b) The point of diversion is located as shown on the attached amended plan.
- (g) The land upon which the water is to be used and to which this licence is appurtenant is Lot 1 Section 18 Township 23 Range 9 West of the 6<sup>th</sup> Meridian Kamloops Division Yale District Plan EPP42419.
- (h) The authorized works are screened intake, pump, and pipe, which shall be located approximately as shown on the attached amended plan.

Dated at Vernon, B.C. this 16<sup>th</sup> day of September, 2016

Kimm Magill-Hofmann, RPF

William the

Assistant Water Manager

Telephone: (250) 558-1700

Facsimile: (250) 549-5485