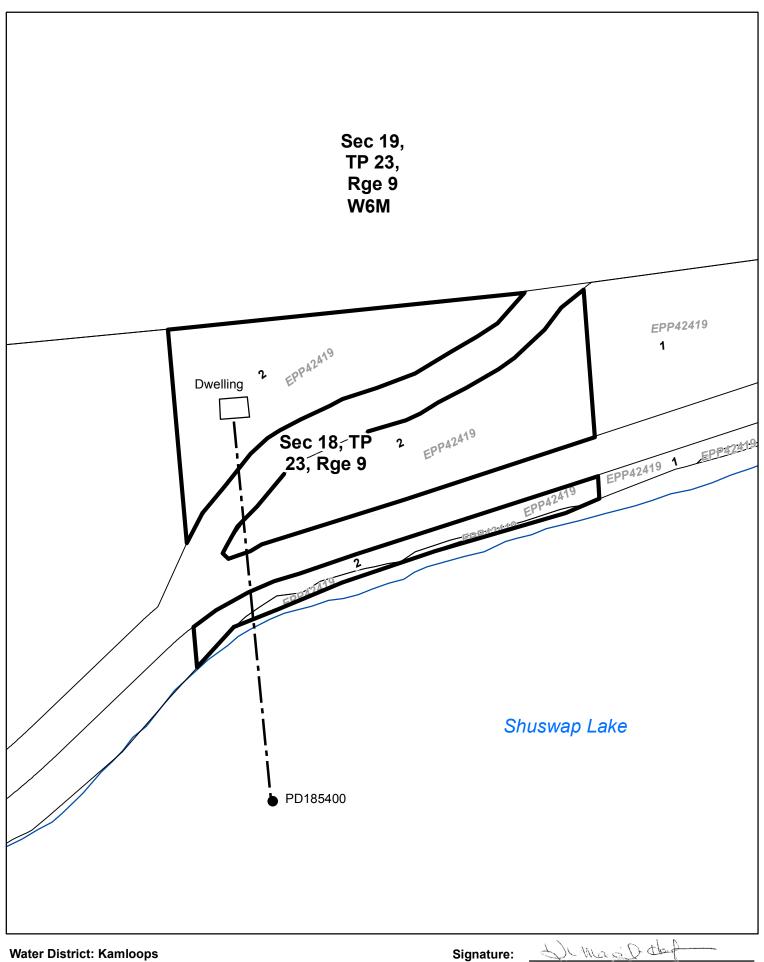

#### File No. 3005347

In the matter of water licence C130766, which authorizes the diversion of water from Shuswap Lake for domestic purpose on that part of the North West ¼ of Section 18 lying north of the north shore of Shuswap Lake at the time of survey of said lake, Township 23 Range 9 West of the 6<sup>th</sup> Meridian Kamloops Division Yale District; having determined that the land upon which the water is to be used and to which said licence is appurtenant has been re-described, and being satisfied that no person's rights will be injuriously affected, I hereby amend clauses (b), (g), and (h) of the said licence to read as follows:

- (b) The point of diversion is located as shown on the attached amended plan.
- (g) The land upon which the water is to be used and to which this licence is appurtenant is Lot 2 Section 18 Township 23 Range 9 West of the 6<sup>th</sup> Meridian Kamloops Division Yale District Plan EPP42419.
- (h) The authorized works are screened intake, pump, and pipe, which shall be located approximately as shown on the attached amended plan.