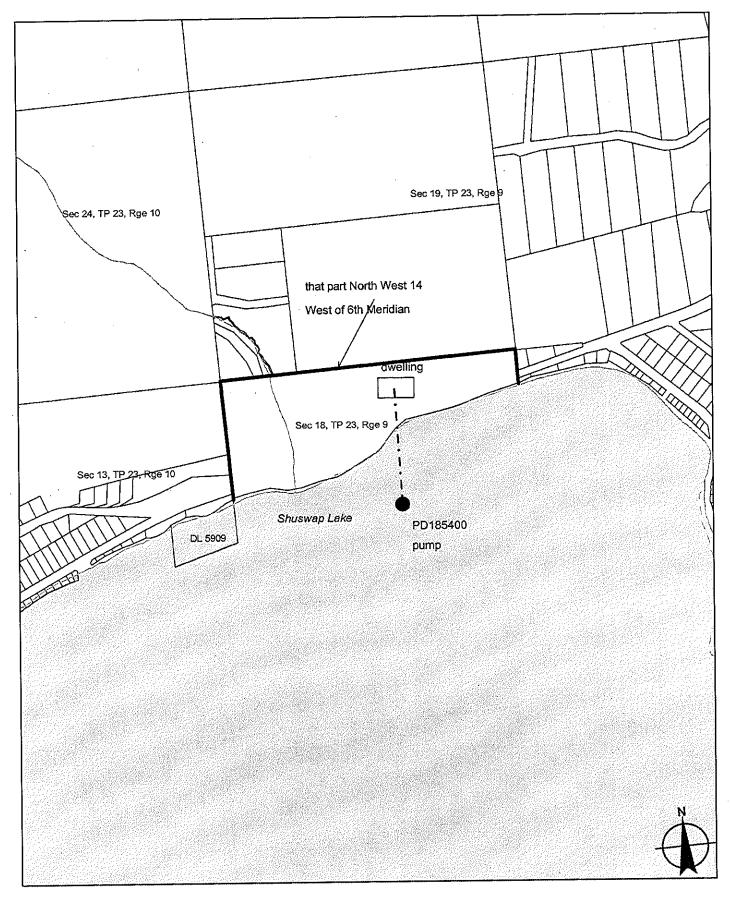

### CONDITIONAL WATER LICENCE

The owner(s) of the land to which this licence is appurtenant are hereby authorized to divert and use water as follows:

- a) The stream on which the rights are granted is Shuswap Lake.
- b) The point of diversion is located as shown on the attached plan.
- c) The date from which this licence shall have precedence is November 28, 2012.
- d) The purpose for which this licence is issued is domestic.
- e) The maximum quantity of water which may be diverted is 2.27 cubic metres per day.
- f) The period of the year during which the water may be used is the whole year.
- g) The land upon which the water is to be used and to which this licence is appurtenant is that part North West 1/4, Section 18, lying north of the north shore of Shuswap Lake at the time of survey of said lake, Township 23, Range 9, West of the 6th Meridian, Kamloops Division Yale District.
- h) The authorized works are screened intake, pump and pipe, which shall be located approximately as shown on the attached plan.
- i) The construction of the said works shall be completed and the water shall be beneficially used prior to December 31, 2016. Thereafter, the licensee shall continue to make regular beneficial use of the water in the manner authorized herein.
- j) This licence authorizes the use of water for domestic purpose in one dwelling located approximately as shown on the attached plan.
- k) This licence is issued under the Water Act (the Act). The exercise of rights under the licence is subject to the Act and its regulations, the terms and conditions of the licence, orders under the Act and the rights of licensees whose rights have precedence on the stream. The licensee must comply with all such requirements, as well as the provisions of all other applicable enactments. In exercising rights under the licence, the licensee must exercise reasonable care to avoid damaging land, works, trees or other property, and must make full

#### File No. 3005347

In the matter of water licence C130766, which authorizes the diversion of water from Shuswap Lake for domestic purpose on that part of the North West ¼ of Section 18 lying north of the north shore of Shuswap Lake at the time of survey of said lake, Township 23 Range 9 West of the 6<sup>th</sup> Meridian Kamloops Division Yale District; having determined that the land upon which the water is to be used and to which said licence is appurtenant has been re-described, and being satisfied that no person's rights will be injuriously affected, I hereby amend clauses (b), (g), and (h) of the said licence to read as follows: