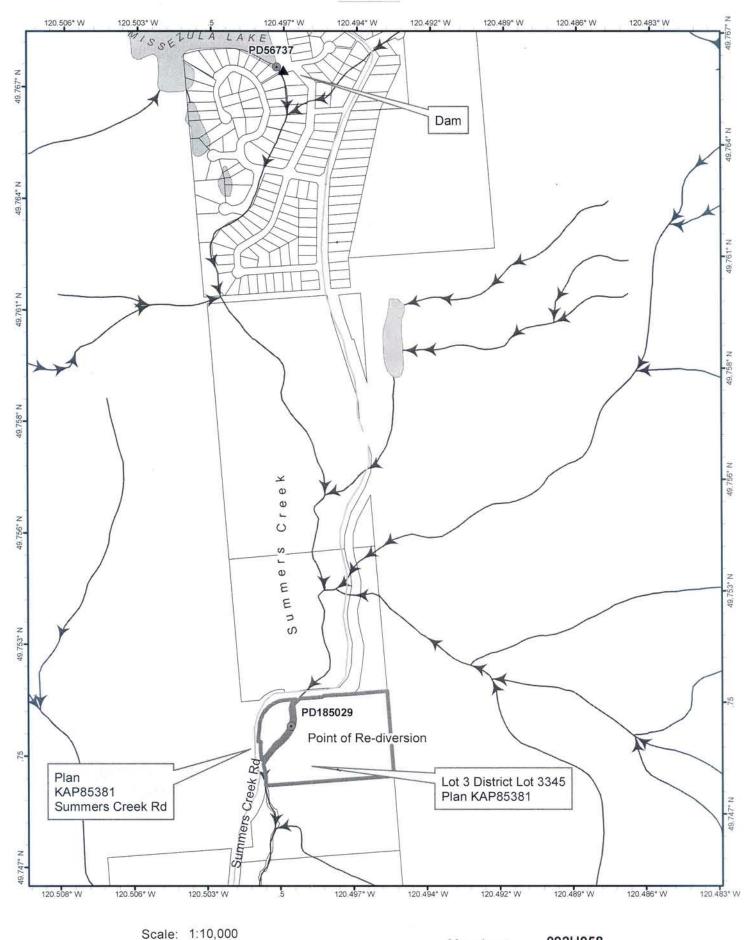

## CONDITIONAL WATER LICENCE

The owner(s) of the land to which this licence is appurtenant is/are hereby authorized to store water as follows:

- a) The stream on which the rights are granted is Summers Creek and storage is in the reservoir Missezula Lake.
- b) The storage site is located as shown on the attached plan.
- c) The date from which this licence shall have precedence is April 1, 1921.
- d) The purpose for which this licence is issued is storage.
- e) The maximum quantity of water which may be diverted to fill the reservoir is 24,670 cubic metres (20 acre feet) per year.
- f) The period of the year during which water may be diverted into storage is October 1 to June 15.
- g) The land upon which the water is to be used and to which this licence is appurtenant is Lot 3 District Lot 3345 Kamloops Division Yale District Plan KAP85381.
- h) The authorized works are a dam which shall be located approximately as shown on the attached plan.
- i) The construction of the said works has been completed and the water is being used. The licensee shall continue to make regular beneficial use of the water in a manner authorized herein.
- j) This licence is issued under the *Water Act* (the Act). The exercise of rights under the licence is subject to the Act and its regulations, the terms and conditions of the licence, orders under the Act and the rights of licensees whose rights have precedence on the stream. The licensee must comply with all such requirements, as well as the provisions of all other applicable enactments. In exercising rights under the licence, the licensee must exercise reasonable care to avoid damaging land, works, trees or other property, and must make full compensation to the owners for damage or loss resulting from construction, maintenance, use, operation or failure of the works.

The boundaries of the land to which this licence is appurtenant are shown thus:

Licence: C131822 For F006471, in part

File: 0030069 PCL#: N/A