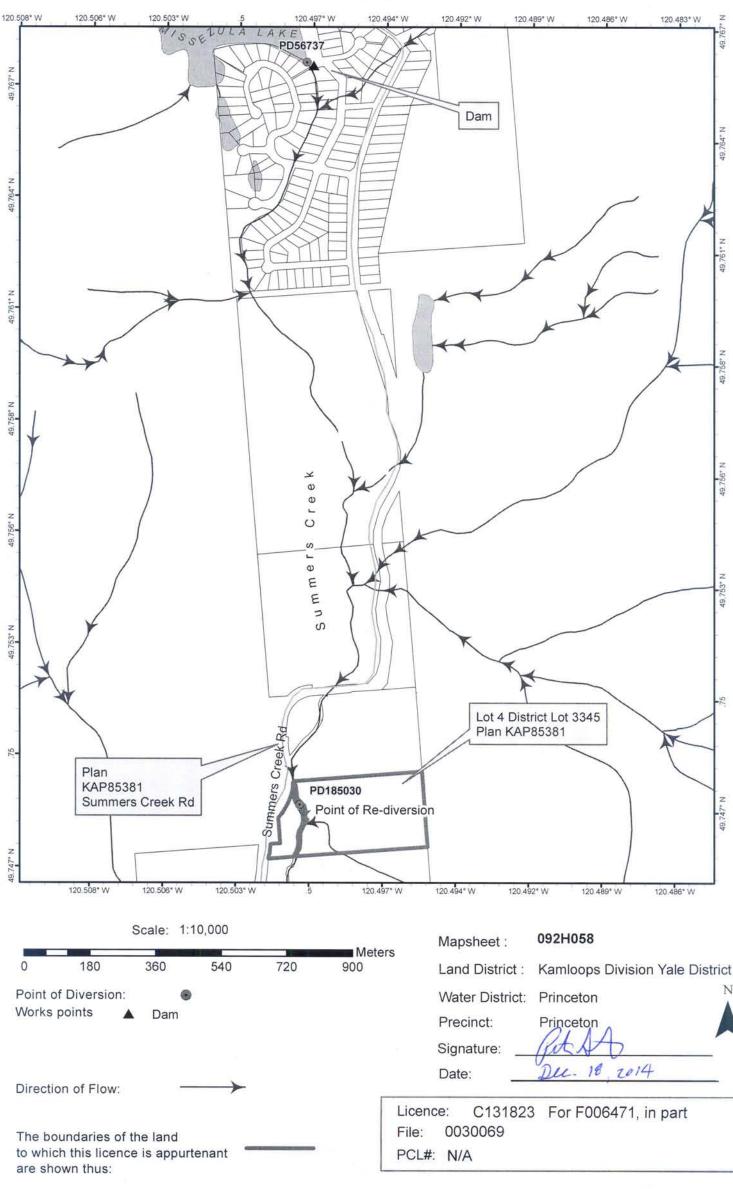

## CONDITIONAL WATER LICENCE

The owner(s) of the land to which this licence is appurtenant is/are hereby authorized to store water as follows:

- a) The stream on which the rights are granted is Summers Creek and storage is in the reservoir Missezula Lake.
- b) The storage site is located as shown on the attached plan.
- c) The date from which this licence shall have precedence is April 1, 1921.
- d) The purpose for which this licence is issued is storage.
- e) The maximum quantity of water which may be diverted to fill the reservoir is 6,167 cubic metres (5 acre feet) per year.
- f) The period of the year during which water may be diverted into storage is October 1 to June 15.
- g) The land upon which the water is to be used and to which this licence is appurtenant is Lot 4 District Lot 3345 Kamloops Division Yale District Plan KAP85381.
- h) The authorized works are dam which shall be located approximately as shown on the attached plan.
- i) The construction of the said works has been completed and the water is being used. The licensee shall continue to make regular beneficial use of the water in a manner authorized herein.
- j) This licence is issued under the *Water Act* (the Act). The exercise of rights under the licence is subject to the Act and its regulations, the terms and conditions of the licence, orders under the Act and the rights of licensees whose rights have precedence on the stream. The licensee must comply with all such requirements, as well as the provisions of all other applicable enactments. In exercising rights under the licence, the licensee must exercise reasonable care to avoid damaging land, works, trees or other property, and must make full compensation to the owners for damage or loss resulting from construction, maintenance, use, operation or failure of the works.

k) This Licence is issued in substitution of Final Water Licence F006471, in part.

Pitato

Peter Stroes R.P.F. Assistant Regional Water Manager