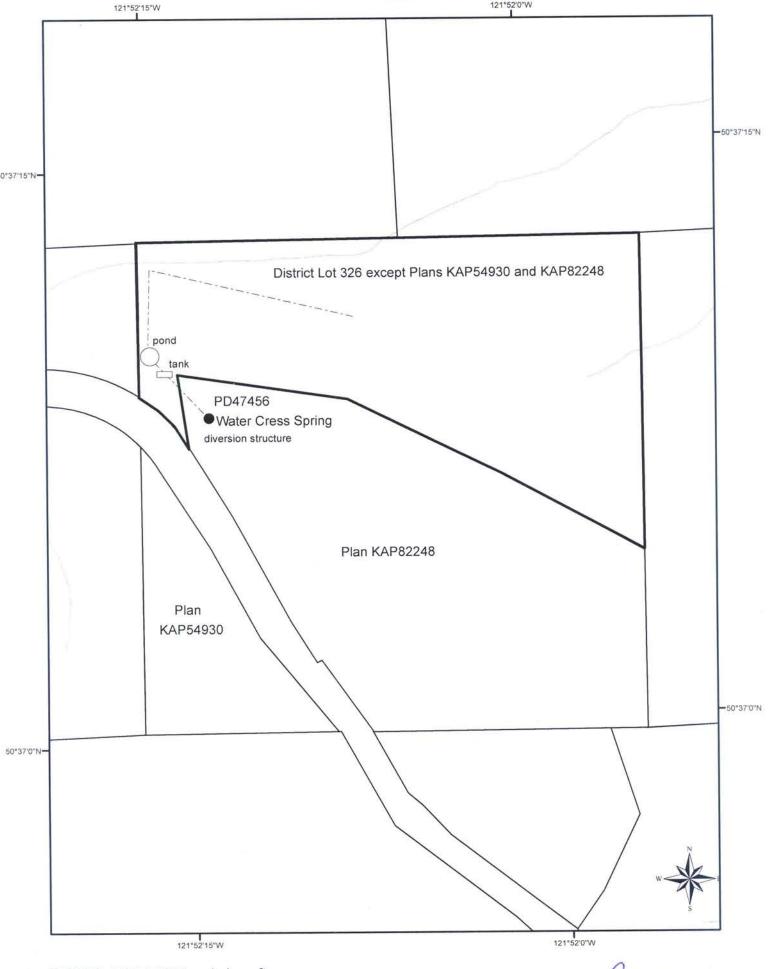

## CONDITIONAL WATER LICENCE

The owner(s) of the land to which this licence is appurtenant is/are hereby authorized to divert and use water as follows:

- a) The stream on which the rights are granted is Water Cress Spring.
- b) The point of diversion is located as shown on the attached plan.
- c) The date from which this licence shall have precedence is September 18, 1995.
- d) The purpose for which this licence is issued is domestic (watering of garden).
- e) The maximum quantity of water which may be diverted 3.63978 cubic meters (800 gallons) per day.
- f) The period of the year during which the water may be used is April 1 to September 30.
- g) The land upon which the water is to be used and to which this licence is appurtenant is District Lot 326 Lillooet District except Plans KAP54930 and KAP82248.
- h) The authorized works are a diversion structure, tank, pond and pipe which shall be located approximately as shown on the attached plan.
- The construction of the said works has been completed and the water is being used. The licensee shall continue to make regular beneficial use of the water in a manner authorized herein.
- j) This licence is issued under the *Water Act* (the Act). The exercise of rights under the licence is subject to the Act and its regulations, the terms and conditions of the licence, orders under the Act and the rights of licensees whose rights have precedence on the stream. The licensee must comply with all such requirements, as well as the provisions of all other applicable enactments. In exercising rights under the licence, the licensee must exercise reasonable care to avoid damaging land, works, trees or other property, and must make full compensation to the owners for damage or loss resulting from construction, maintenance, use, operation or failure of the works.
- k) This Licence is issued in substitution of Conditional Water Licence C130521, in part.

File No. 3003197 Date issued: November 24, 2014 Licence No.: C131875

Pitato

Peter Stroes R.P.F. Assistant Regional Water Manager

WATER DISTRICT: Ashcroft

PRECINCT:

Bridge River

LAND DISTRICT:

Lillooet District

LEGEND:

Scale:

1:3,000

Point of Diversion:

Mapsheet:

0921061

Signature: //

Date:

C.L. C131875 for C130521, in part

File:

3003197

Pipe:

The boundaries of the land to which this licence is appurtenant are shown thus: