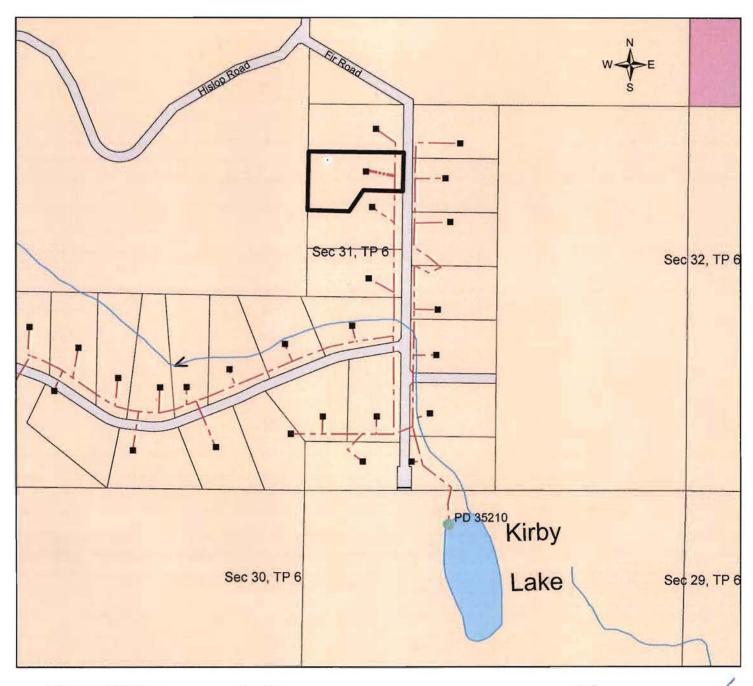

## CONDITIONAL WATER LICENCE

The owner(s) of the land to which this licence is appurtenant is/are hereby authorized to divert and use water as follows:

- a) The stream on which the rights are granted is Kirby Lake.
- b) The point of diversion is located as shown on the attached plan.
- c) The date from which this licence shall have precedence is October 23, 2014.
- d) The purpose for which this licence is issued is Domestic.
- e) The maximum quantity of water which may be diverted for Domestic use is 2.27 m<sup>3</sup>/day.
- f) The period of the year during which the water may be used is all year.
- g) The land upon which the water is to be used and to which this licence is appurtenant is Lot A, Section 31, Township 6, Range 5, Coast District, Plan PRP46704.
- h) The authorized works are a pipe and shared distribution system which shall be located approximately as shown on the attached plan.
- i) The construction of the said works shall be completed and the water shall be beneficially used prior to October 31, 2017. Thereafter, the licensee shall continue to make regular beneficial use of the water in the manner authorized herein.
- j) The rights granted herein are exercisable only during such times as the licensee remains a member of the Kirby Lake Water Users Community.
- k) The diversion of water authorized under this licence may be restricted or prohibited at any time by an Order in writing of an Engineer under the *Water Act*, in order to maintain a minimum flow in the stream.

Range 5, Coast District

LEGEND:

Scale:

1:8,000

Point of Diversion:

PD35210

Map Number:

93.L.066

Pipeline

Signature:

Date: 400

C.L. C131926

File: 6001459

The boundaries of the land to which this licence is appurtenant are shown thus: