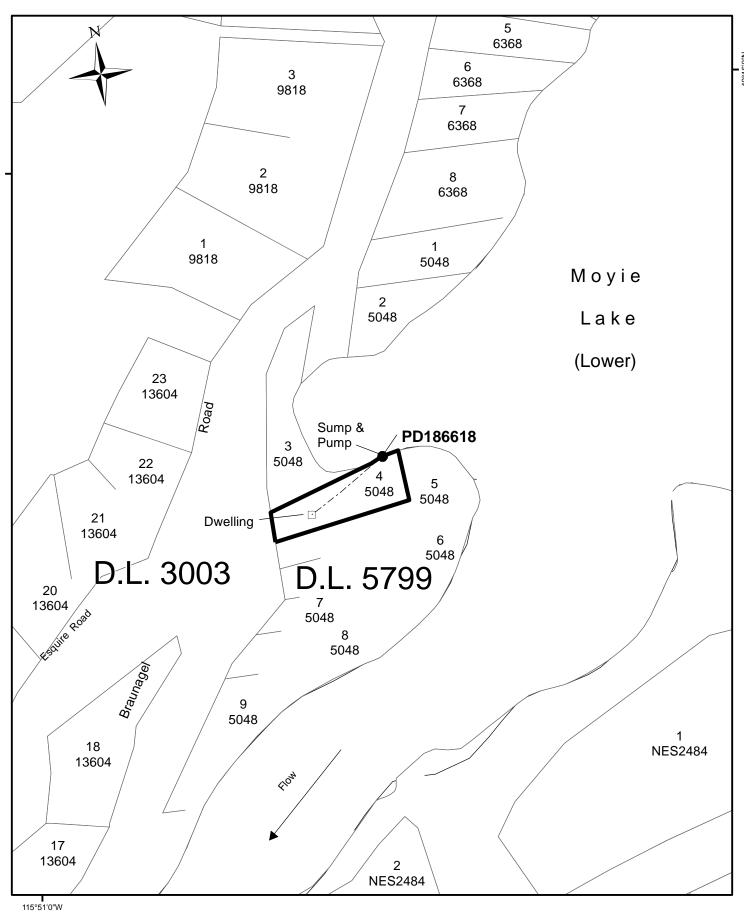

## CONDITIONAL WATER LICENCE

The owners of the land to which this licence is appurtenant are hereby authorized to divert and use water as follows:

- a) The stream on which the rights are granted is Moyie Lake (Lower).
- b) The point of diversion is located as shown on the attached plan.
- c) The date from which this licence shall have precedence is September 30, 2014.
- d) The purpose for which this licence is issued is domestic.
- e) The maximum quantity of water which may be diverted is 2.273 cubic metres per day.
- f) The period of the year during which the water may be used is the whole year.
- g) The land upon which the water is to be used and to which this licence is appurtenant is Lot 4, District Lot 5799, Kootenay District, Plan 5048.
- h) The authorized works are sump, pump and pipe which shall be located approximately as shown on the attached plan.
- i) The construction of the said works has been completed and the water is being used. The licensee shall continue to make regular beneficial use of the water in a manner authorized herein.
- j) This licence is issued under the Water Act (the Act). The exercise of rights under the licence is subject to the Act and its regulations, the terms and conditions of the licence, orders under the Act and the rights of licensees whose rights have precedence on the stream. The licensee must comply with all such requirements, as well as the provisions of all other applicable enactments. In exercising rights under the licence, the licensee must exercise reasonable care to avoid damaging land, works, trees or other property, and must make full compensation to the owners for damage or loss resulting from construction, maintenance, use, operation or failure of the works.
- k) This licence authorizes the use of water for domestic purpose in one dwelling located approximately as shown on the attached plan.

PRECINCT: MOYIE

LAND DISTRICT: KOOTENAY

LEGEND:

Scale: 1:2,000

Point of Diversion:

Map Number: WR1360

Pipeline: C.L.: 131971 FILE: 4006410

The boundaries of the land to which this licence is appurtenant are shown thus: