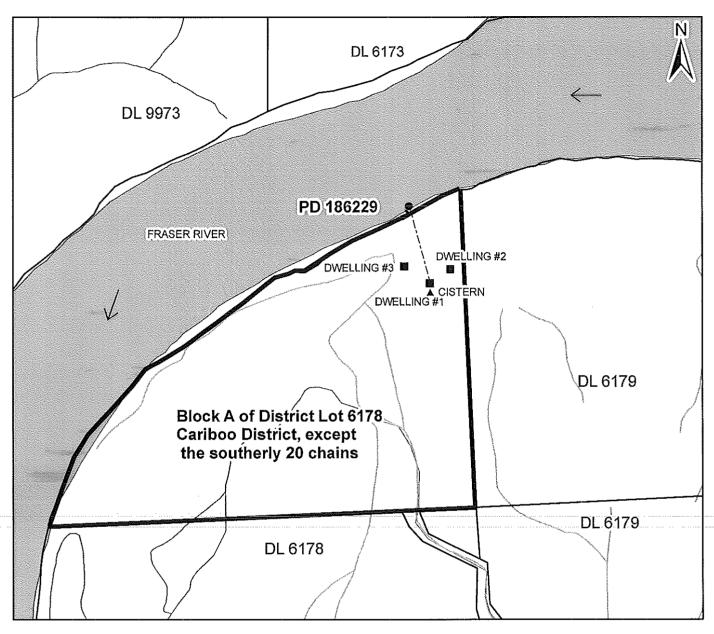

## CONDITIONAL WATER LICENCE

The owner of the land to which this licence is appurtenant is hereby authorized to divert, use and store water as follows:

- a) The stream on which the rights are granted is the Fraser River.
- b) The point of diversion is located as shown on the attached plan.
- c) The date from which this licence shall have precedence is February 25, 2014.
- d) The purpose for which this licence is issued is domestic.
- e) The maximum quantity of water which may be diverted 2.270 cubic meters (500 gallons) per day.
- f) The water may be used throughout the whole year.
- g) The land upon which the water is to be used and to which this licence is appurtenant is Block A of District Lot 6178 Cariboo District, except the Southerly 20 Chains.
- h) The authorized works are pump, cistern and pipe with a screened intake which shall be located approximately as shown on the attached plan.
- i) The construction of the said works shall be completed and the water shall be beneficially used prior to December 31, 2018. Thereafter, the licensee shall continue to make regular beneficial use of the water in the manner authorized herein.

j) This licence is issued under the Water Act (the Act). The exercise of rights under the licence is subject to the Act and its regulations, the terms and conditions of the licence, orders under the Act and the rights of licensees whose rights have precedence on the stream. The licensee must comply with all such requirements, as well as the provisions of all other applicable enactments. In exercising rights under the licence, the licensee must exercise reasonable care to avoid damaging land, works, trees or other property, and must make full compensation to the owners for damage or loss resulting from construction, maintenance, use, operation or failure of the works.

Point of Diversion: PD 186229

Resident Dwelling:

Cistern:

Pipe

The boundaries of the land to which this licence

is appurtenant are shown thus:

Water District: QUESNEL

Precinct:

COTTONWOOD

Land District: CARIBOO

Signature:

Date:

January 16, 2015

MU

CL:

131972