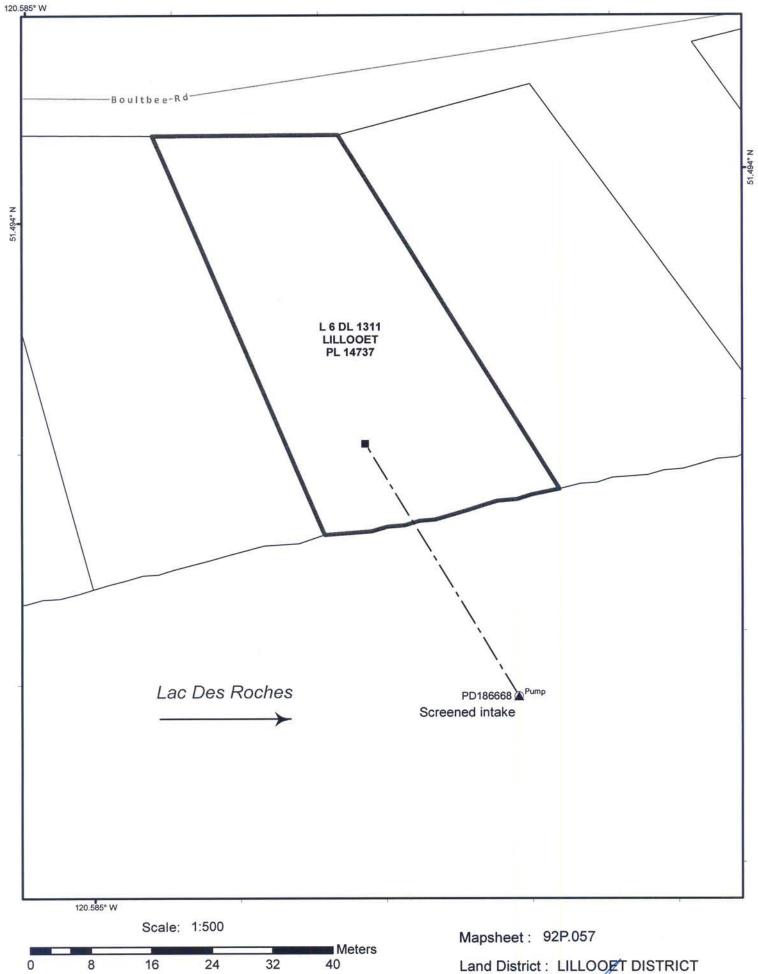

## CONDITIONAL WATER LICENCE

The owners of the land to which this licence is appurtenant are hereby authorized to divert and use water as follows:

- a) The stream on which the rights are granted is Lac Des Roches.
- b) The point of diversion is located as shown on the attached plan.
- c) The date from which this licence shall have precedence is October 30, 2014.
- d) The purpose for which this licence is issued is domestic.
- e) The maximum quantity of water which may be diverted for domestic use is 2.27305 cubic metres (500 gallons) per day.
- f) The period of the year during which the water may be used is the whole year.
- g) The land upon which the water is to be used and to which this licence is appurtenant is Lot 6 District Lot 1311 Lillooet District Plan 14737.
- h) The authorized works are a screened intake, pump and pipe which shall be located approximately as shown on the attached plan.
- i) The construction of the said works shall be completed and the water shall be beneficially used prior to December 31, 2017. Thereafter, the licensee shall continue to make regular beneficial use of the water in the manner authorized herein.
- j) This licence is issued under the Water Act (the Act). The exercise of rights under the licence is subject to the Act and its regulations, the terms and conditions of the licence, orders under the Act and the rights of licensees whose rights have precedence on the stream. The licensee must comply with all such requirements, as well as the provisions of all other applicable enactments. In exercising rights under the licence, the licensee must exercise reasonable care to avoid damaging land, works, trees or other property, and must make full compensation to the owners for damage or loss resulting from construction, maintenance, use, operation or failure of the works.

File No. 3005480 Date issued: January 12, 2015 Licence No.: C132002

k) This licence authorizes the use of water for domestic purpose in one dwelling located approximately as shown on the attached plan.