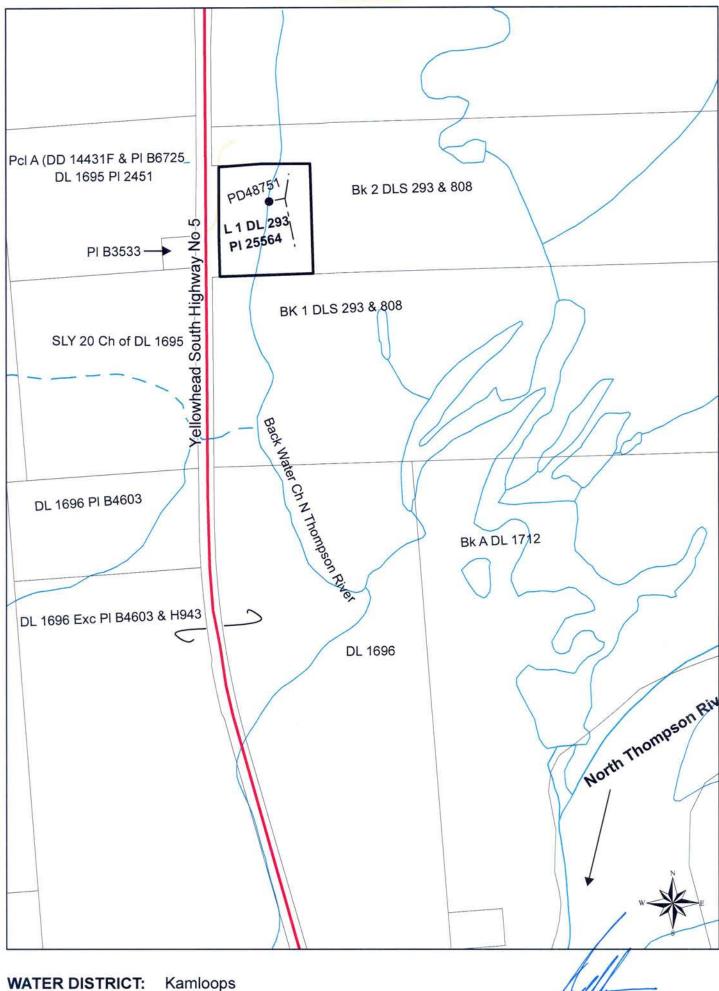

## CONDITIONAL WATER LICENCE

The owner(s) of the land to which this licence is appurtenant are hereby authorized to divert and use water as follows:

- a) The stream on which the rights are granted is the North Thompson River.
- b) The point of diversion is located as shown on the attached plan.
- c) The date from which this licence shall have precedence is 3rd October, 1978.
- d) The purpose for which this licence is issued is Irrigation.
- e) The maximum quantity of water which may be diverted for Irrigation is 30,837.00 cubic metres (25 acre feet) per annum.
- f) The period of the year during which the water may be used is April 1 to June 30.
- g) The land upon which the water is to be used and to which this licence is appurtenant is Lot 1 District Lot 293 Kamloops Division Yale District Plan 25564 of which 4.047 hectares (10 acres) may be irrigated.
- h) The authorized works are diversion structure, pipe and sprinklers which shall be located approximately as shown on the attached plan.
- i) The construction of the said works has been completed and the water is being used. The licensee shall continue to make regular beneficial use of the water in a manner authorized herein.
- j) This licence is issued under the Water Act (the Act). The exercise of rights under the licence is subject to the Act and its regulations, the terms and conditions of the licence, orders under the Act and the rights of licensees whose rights have precedence on the stream. The licensee must comply with all such requirements, as well as the provisions of all other applicable enactments. In exercising rights under the licence, the licensee must exercise reasonable care to avoid damaging land, works, trees or other property, and must make full compensation to the owners for damage or loss resulting from construction, maintenance, use, operation or failure of the works.

WATER DISTRICT:

PRECINCT:

Barriere

LAND DISTRICT:

Kamloops Division Yale District

LEGEND:

Scale:

1:7,500

Point of Diversion:

Map Number: Pipe:

WR 3643 (92.P.040)

Signature:

Date:

C.L. 132031 for C.L. 54383

File: 0364729

The boundaries of the land to which this licence is appurtenant are shown thus: •