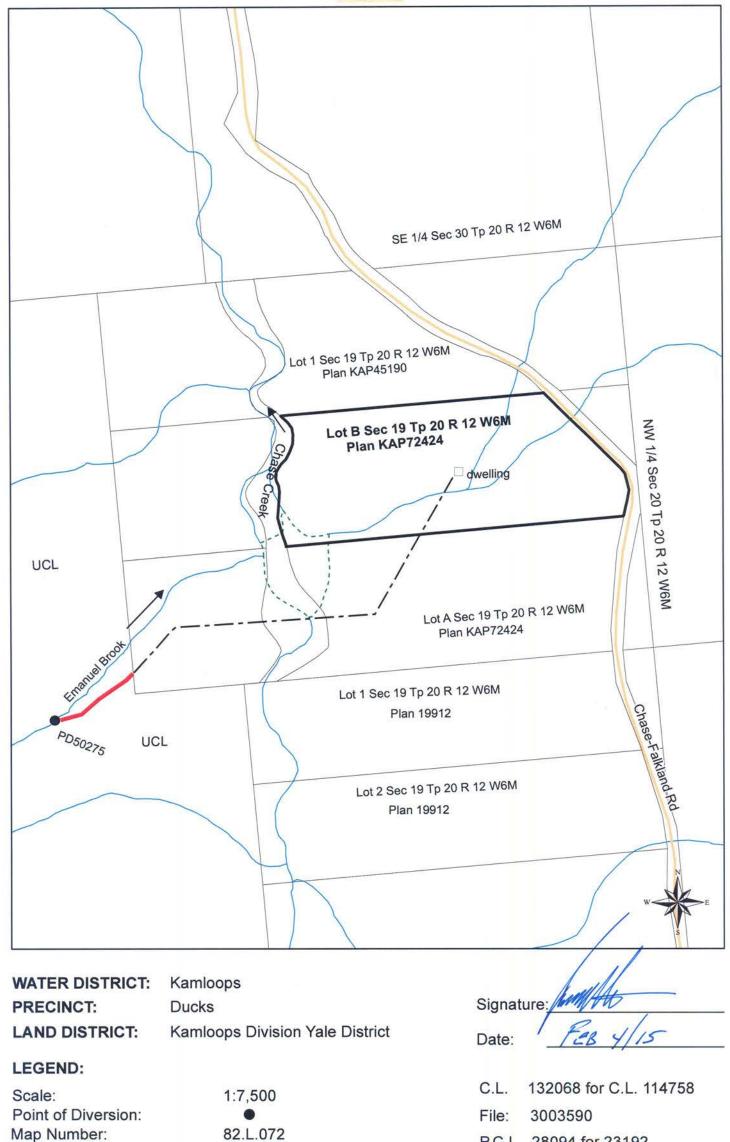

## CONDITIONAL WATER LICENCE

The owner(s) of the land to which this licence is appurtenant is/are hereby authorized to divert and use water as follows:

- a) The stream on which the rights are granted is Emanuel Brook.
- b) The point of diversion is located as shown on the attached plan.
- c) The date from which this licence shall have precedence is 11th September, 1985.
- d) The purpose for which this licence is issued is domestic.
- e) The maximum quantity of water which may be diverted for domestic is 2.27305 cubic metres (500 gallons) per day.
- f) The period of the year during which the water may be used is the Whole year.
- g) The land upon which the water is to be used and to which this licence is appurtenant is Lot B Section 19, Township 20, Range 12, West of the 6th Meridian, Kamloops Division Yale District Plan KAP72424 lying west of the Chase-Falkland Road and east of Chase Creek.
- h) The authorized works are diversion structure and pipe which shall be located approximately as shown on the attached plan.
- i) The construction of the said works has been completed and the water is being used. The licensee shall continue to make regular beneficial use of the water in a manner authorized herein.
- j) This licence is issued under the Water Act (the Act). The exercise of rights under the licence is subject to the Act and its regulations, the terms and conditions of the licence, orders under the Act and the rights of licensees whose rights have precedence on the stream. The licensee must comply with all such requirements, as well as the provisions of all other applicable enactments. In exercising rights under the licence, the licensee must exercise reasonable care to avoid damaging land, works, trees or other property, and must make full compensation to the owners for damage or loss resulting from construction, maintenance, use, operation or failure of the works.

File No. 3003590 Date issued: February 04, 2015 Licence No.: C132068

- k) This licence authorizes the use of water for domestic purpose in (1) one dwelling located approximately as shown on the attached plan.
- 1) This Licence is issued in substitution of Conditional Water Licence 114758.