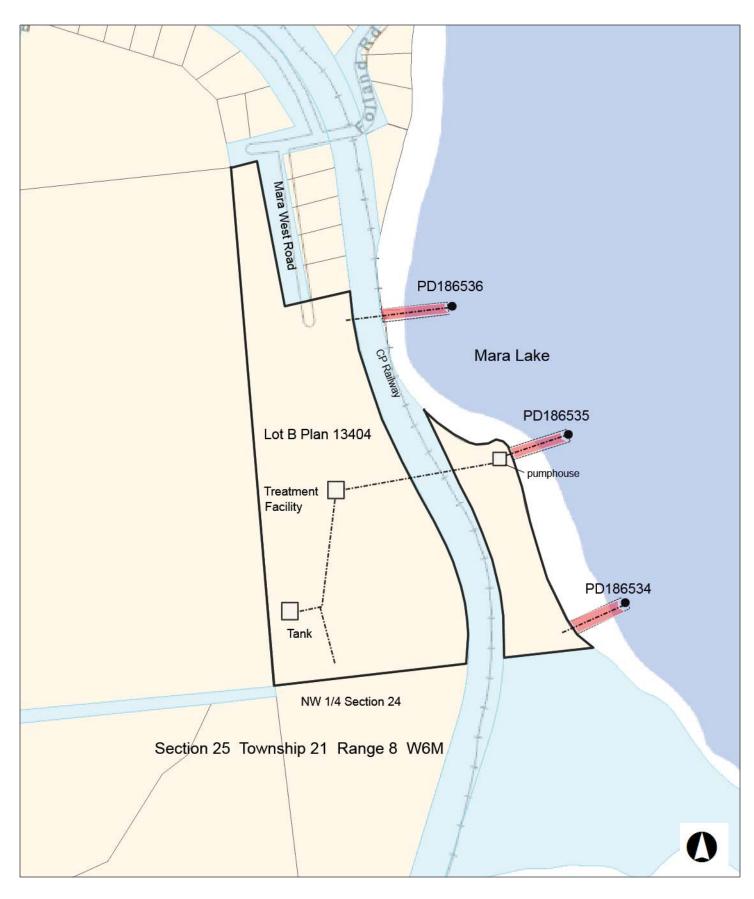

## CONDITIONAL WATER LICENCE

The owners of the land to which this licence is appurtenant are hereby authorized to divert and use water as follows:

- a) The streams on which the rights are granted is Mara Lake.
- b) The points of diversion are located as shown on the attached plan.
- c) The date from which this licence shall have precedence is 19th August, 2014.
- d) The purpose for which this licence is issued is Waterworks.
- e) The maximum quantity of water which may be diverted is 20,700 cubic metres per year provided the maximum daily diversion does not exceed 56.8 cubic metres.
- f) The period of the year during which the water may be used is the whole year.
- g) The land upon which the water is to be used and to which this licence is appurtenant is Lot B, Section 25, Township 21, Range 8, West of the 6th Meridian, Kamloops Division Yale District Plan 13404.
- h) The authorized works are: intake, pipe, pump, pumphouse, treatment facility, tank and distribution system which shall be located approximately as shown on the attached plan.
- i) The construction of the said works has been completed and the water is being used. The licensee shall continue to make regular beneficial use of the water in a manner authorized herein.

Dale Richter, RPF

Assistant Regional Water Manager

WATER DISTRICT: Kamloops
PRECINCT: Sicamous
LAND DISTRICT: KDYD

Signature: Duta 46

Pate: February 11, 2014

LEGEND:

C.L. 132071

Scale: 1: 3,000
Point of Division:

File 3005468 P.C.L. 28098

Map Number: 82L.086

Pipe: - • - • •

Permit over Crown Land:

The boundaries of the land to which this licence is appurtenant are shown thus: