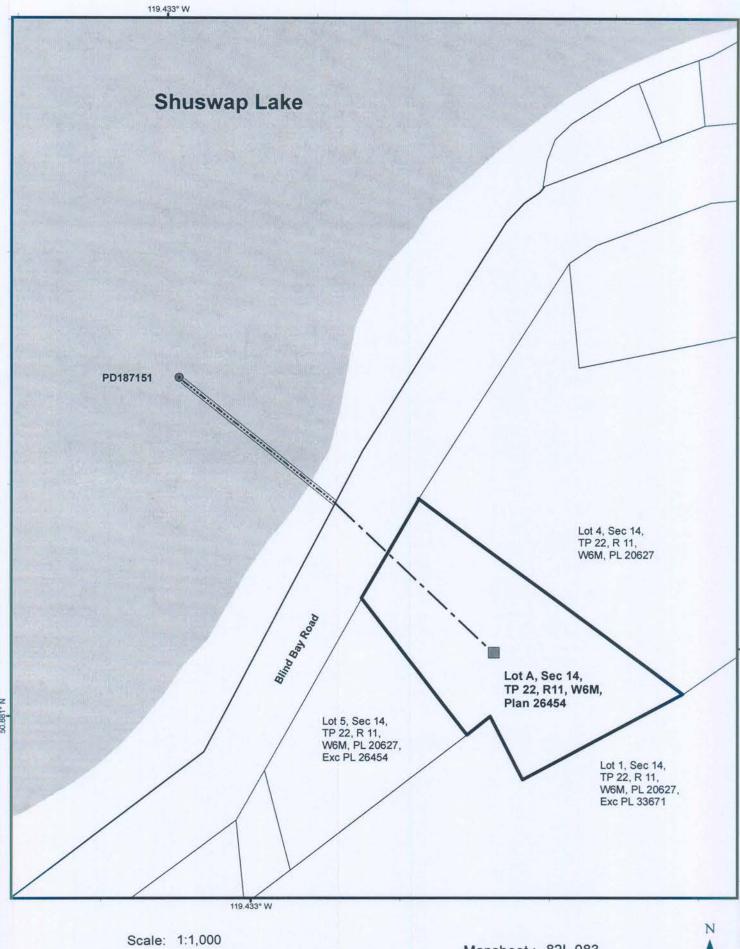

## CONDITIONAL WATER LICENCE

The owners of the land to which this licence is appurtenant are hereby authorized to divert and use water as follows:

- a The stream on which the rights are granted is Shuswap Lake.
- b The point of diversion is located as shown on the attached plan.
- c The date from which this licence shall have precedence is December 19, 2014.
- d The purpose for which this licence is issued is domestic use.
- e The maximum quantity of water which may be diverted is 2.27 cubic metres/day.
- f The period of the year during which the water may be used is the whole year.
- g The land upon which the water is to be used and to which this licence is appurtenant is Lot A, Section 14, Township 22, Range 11, West of the 6th Meridian, Kamloops Division Yale District, Plan 26454.
- h The authorized works are screened intake, pump and pipe which shall be located approximately as shown on the attached plan.
- i The construction of the said works has been completed and the water is being used. The licensee shall continue to make regular beneficial use of the water in a manner authorized herein.
- j This licence is issued under the *Water Act* (the *Act*). The exercise of rights under the licence is subject to the *Act* and its regulations, the terms and conditions of the licence, orders under the *Act* and the rights of licensees whose rights have precedence on the stream. The licensee must comply with all such requirements, as well as the provisions of all other applicable enactments. In exercising rights under the licence, the licensee must exercise reasonable care to avoid damaging land, works, trees or other property, and must make full compensation to the owners for damage or loss resulting from construction, maintenance, use, operation or failure of the works.

File No. 3005503 Date issued: March 30, 2015 Licence No.: C132170

k This licence authorizes the use of water for domestic purpose in one dwelling located approximately as shown on the attached plan.

Rick Sommer

Assistant Regional Water Manager/District Manager

The boundaries of the land to which this licence is appurtenant are shown thus:

Mapsheet: 82L.083

Land District : KDYD

Water District: Kamfoops

Precinct: Ducks